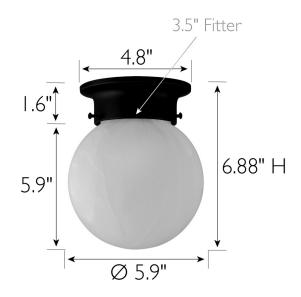

## **SPECIFICATIONS**

MOUNTING: Flush Mount

SLOPED CEILING ADAPTABLE: No

LAMPTYPE: Incandescent

BULB INCLUDED: No
WATTS PER BULB: 60W
TOTAL WATTAGE: 60W
DIMMABLE: Yes

MATERIAL CONSTRUCTION: Glass

**ASSEMBLED DIMENSIONS:** 6.88"  $H \times 5.9$ "  $L \times 5.9$ " D

WEIGHT: 1.65 lbs.

BACKPLATE DIMENSIONS: N/A

CANOPY/PLATE DIMENSIONS: 1.6"  $H \times 4.8$ "  $W \times 4.8$ " D GLASS/SHADE DIMENSIONS: 5.9"  $H \times 5.9$ "  $L \times 5.9$ " D

GLASS/SHADE MATERIAL: Glass
GLASS/SHADE TYPE: Alabaster
GLASS/SHADE COLOR: White