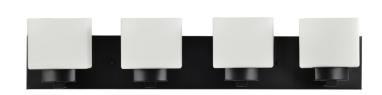

## Dove Creek 4-Light Dimmable Vanity Light Matte Black

## **SPECIFICATIONS**

MOUNTING: Wall Mount

SLOPED CEILING ADAPTABLE:

Maximum 60W LAMP TYPE:

Medium Base Bulb

Steel

**BULB INCLUDED:** No WATTS PER BULB: 60W **TOTAL WATTAGE:** 240W DIMMABLE: Yes

ASSEMBLED DIMENSIONS: 6.5" H x 32" L x 6" D

WEIGHT: 9.2 lbs.

MATERIAL CONSTRUCTION:

**BACKPLATE DIMENSIONS:** 4.92" H × 32" W

CANOPY/PLATE DIMENSIONS:

**GLASS/SHADE DIMENSIONS:** 4.4" H × 5.4" L × 3.8" D

**GLASS/SHADE MATERIAL:** Glass GLASS/SHADE TYPE: Frosted GLASS/SHADE COLOR: White