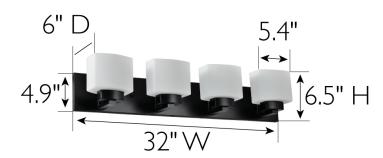

## **SPECIFICATIONS**

MOUNTING: Wall Mount

SLOPED CEILING ADAPTABLE:

Maximum 60W LAMP TYPE:

Medium Base Bulb

Steel

**BULB INCLUDED:** No WATTS PER BULB: 60W **TOTAL WATTAGE:** 240W DIMMABLE: Yes

ASSEMBLED DIMENSIONS: 6.5" H x 32" L x 6" D

WEIGHT: 9.2 lbs.

MATERIAL CONSTRUCTION:

**BACKPLATE DIMENSIONS:** 4.92" H × 32" W

CANOPY/PLATE DIMENSIONS:

**GLASS/SHADE DIMENSIONS:** 4.4" H × 5.4" L × 3.8" D

**GLASS/SHADE MATERIAL:** Glass GLASS/SHADE TYPE: Frosted GLASS/SHADE COLOR: White