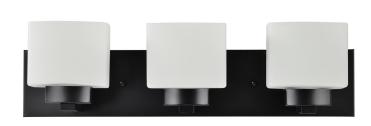

## Dove Creek 3-Light Dimmable Vanity Light Matte Black

ASSEMBLED DIMENSIONS: 6.5" H x 24" L x 6" D

WEIGHT: 6.5 lbs.

**BACKPLATE DIMENSIONS:** 4.92" H × 24" W

CANOPY/PLATE DIMENSIONS: N/A

**GLASS/SHADE DIMENSIONS:** 4.4" H × 5.4" L × 3.8" D

**GLASS/SHADE MATERIAL:** Glass GLASS/SHADE TYPE: Frosted **GLASS/SHADE COLOR:** White