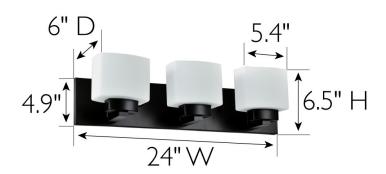

ASSEMBLED DIMENSIONS: 6.5" H x 24" L x 6" D

WEIGHT: 6.5 lbs.

**BACKPLATE DIMENSIONS:** 4.92" H × 24" W

CANOPY/PLATE DIMENSIONS: N/A

**GLASS/SHADE DIMENSIONS:** 4.4" H × 5.4" L × 3.8" D

**GLASS/SHADE MATERIAL:** Glass GLASS/SHADE TYPE: Frosted **GLASS/SHADE COLOR:** White