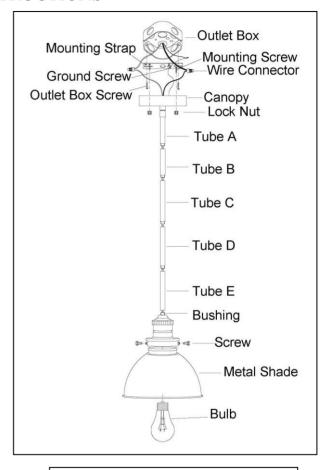

#### ASSEMBLY AND INSTALLATION

Turn off the power at fuse or circuit breaker.

- 1. Carefully unpack the fixture, lay out all parts on a clean surface.
- 2. Attach the MOUNTING STRAP to OUTLET BOX using provided the OUTLET BOX SCREWS.
- 3. Screw TUBE E into BUSHING, screw TUBE D into TUBE E, screw TUBE C into TUBE D, Screw TUBE B into TUBE C. Screw TUBE A into TUBE B.
- **Note:** 2 x 6 inches rods and 3 x 12 inches rods are included for this pendant. If height adjustment is required, please remove the rod at the desired height.
- 4. Tie the ground wire from OUTLET BOX and from fixture to the GROUND SCREW on the MOUNTING STRAP. Connect white fixture wire to white supply wire (neutral wire). Connect black fixture wire to black supply wire (live wire). Cover connections using provided WIRE CONNECTORS.
- Raise the CANOPY against the ceiling and over the MOUNTING SCREWS. Then secure the CANOPY by the LOCK NUT firmly.
- 6. Place the METAL SHADE over the socket and secure with the SCREWS tightly.
- 7. Install the BULB (Not included).