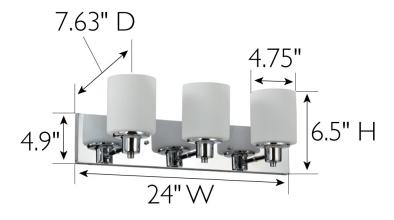

## **SPECIFICATIONS**

| MOUNTING:                 | Wall Mount                 | LED BRIGHTNESS (LUMENS):                | N/A  |
|---------------------------|----------------------------|-----------------------------------------|------|
| SLOPED CEILING ADAPTABLE: | No                         | LED COLOR CORRELATED TEMPERATURE (CCT): | N/A  |
| LAMP TYPE:                | Incandescent               | LED COLOR RENDERING INDEX (CRI):        | N/A  |
| BULB INCLUDED:            | No                         | LED EFFICACY:                           | N/A  |
| WATTS PER BULB:           | 60W                        | LED AVERAGE RATED LIFE:                 | N/A  |
| TOTAL WATTAGE:            | 180W                       |                                         |      |
| DIMMABLE:                 | Yes                        | ENERGY EFFICIENT:                       | No   |
| MATERIAL CONSTRUCTION:    | Steel                      | LIGHTING AMPS:                          | N/A  |
| ASSEMBLED DIMENSIONS:     | 6.5" H x 24" L x 7.625" D  | VOLTAGE:                                | 120V |
| WEIGHT:                   | 4.8 lbs.                   |                                         |      |
|                           |                            |                                         |      |
| BACKPLATE DIMENSIONS:     | 4.92" H × 24" W            |                                         |      |
| CANOPY/PLATE DIMENSIONS:  | N/A                        |                                         |      |
| GLASS/SHADE DIMENSIONS:   | 5.3" H x 4.75" L x 4.75" D |                                         |      |
| GLASS/SHADE MATERIAL:     | Glass                      |                                         |      |
| GLASS/SHADE TYPE:         | Frosted                    |                                         |      |
|                           |                            |                                         |      |