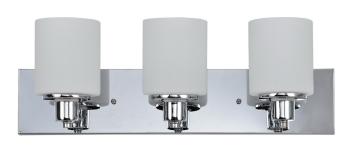

## **SPECIFICATIONS**

| MOUNTING:                 | Wall Mount                 | LED BRIGHTNESS (LUMENS):                | N/A  |
|---------------------------|----------------------------|-----------------------------------------|------|
| SLOPED CEILING ADAPTABLE: | No                         | LED COLOR CORRELATED TEMPERATURE (CCT): | N/A  |
| LAMP TYPE:                | Incandescent               | LED COLOR RENDERING INDEX (CRI):        | N/A  |
| BULB INCLUDED:            | No                         | LED EFFICACY:                           | N/A  |
| WATTS PER BULB:           | 60W                        | LED AVERAGE RATED LIFE:                 | N/A  |
| TOTAL WATTAGE:            | 180W                       |                                         |      |
| DIMMABLE:                 | Yes                        | ENERGY EFFICIENT:                       | No   |
| MATERIAL CONSTRUCTION:    | Steel                      | LIGHTING AMPS:                          | N/A  |
| ASSEMBLED DIMENSIONS:     | 6.5" H x 24" L x 7.625" D  | VOLTAGE:                                | 120V |
| WEIGHT:                   | 4.8 lbs.                   |                                         |      |
|                           |                            |                                         |      |
| BACKPLATE DIMENSIONS:     | 4.92" H × 24" W            |                                         |      |
| CANOPY/PLATE DIMENSIONS:  | N/A                        |                                         |      |
| GLASS/SHADE DIMENSIONS:   | 5.3" H x 4.75" L x 4.75" D |                                         |      |
| GLASS/SHADE MATERIAL:     | Glass                      |                                         |      |
| GLASS/SHADE TYPE:         | Frosted                    |                                         |      |
|                           |                            |                                         |      |