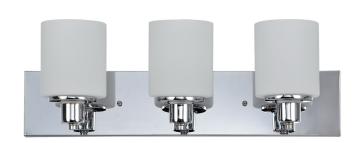

## Dane 3-Light Dimmable Vanity Light Polished Chrome





## **SPECIFICATIONS**

MOUNTING: Wall Mount

SLOPED CEILING ADAPTABLE:

Maximum 60W LAMP TYPE:

Medium Base Bulb

**BULB INCLUDED:** No WATTS PER BULB: 60W **TOTAL WATTAGE:** 180W DIMMABLE: Yes

ASSEMBLED DIMENSIONS: 6.5" H × 24" L × 7.625" D

Steel

WEIGHT: 4.8 lbs.

MATERIAL CONSTRUCTION:

**BACKPLATE DIMENSIONS:** 4.92" H × 24" W

CANOPY/PLATE DIMENSIONS: N/A

**GLASS/SHADE DIMENSIONS:** 5.3" H × 4.75" L × 4.75" D

**GLASS/SHADE MATERIAL:** Glass GLASS/SHADE TYPE: Frosted GLASS/SHADE COLOR: White

N/A LED BRIGHTNESS (LUMENS):

LED COLOR CORRELATED TEMPERATURE (CCT): N/A

LED COLOR RENDERING INDEX (CRI): N/A

LED EFFICACY: N/A

LED AVERAGE RATED LIFE: N/A

**ENERGY EFFICIENT:** No

LIGHTING AMPS: N/A

**VOLTAGE:** 120V

WARRANTY: 10-Year limited warranty

**UL/ETL CERTIFICATION:** UL