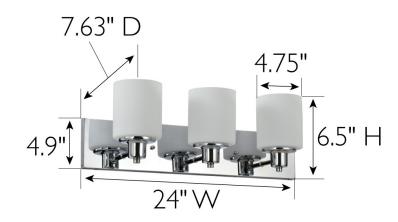

## **SPECIFICATIONS**

MOUNTING: Wall Mount

SLOPED CEILING ADAPTABLE:

Maximum 60W LAMP TYPE:

Medium Base Bulb

**BULB INCLUDED:** No WATTS PER BULB: 60W **TOTAL WATTAGE:** 180W DIMMABLE: Yes

ASSEMBLED DIMENSIONS: 6.5" H × 24" L × 7.625" D

Steel

WEIGHT: 4.8 lbs.

MATERIAL CONSTRUCTION:

**BACKPLATE DIMENSIONS:** 4.92" H × 24" W

CANOPY/PLATE DIMENSIONS: N/A

**GLASS/SHADE DIMENSIONS:** 5.3" H × 4.75" L × 4.75" D

**GLASS/SHADE MATERIAL:** Glass GLASS/SHADE TYPE: Frosted GLASS/SHADE COLOR: White