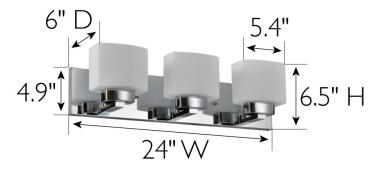

## **SPECIFICATIONS**

| MOUNTING:                 | Wall Mount               | LED BRIGHTNESS (LUMENS):                | N/A  |
|---------------------------|--------------------------|-----------------------------------------|------|
| SLOPED CEILING ADAPTABLE: | No                       | LED COLOR CORRELATED TEMPERATURE (CCT): | N/A  |
| LAMP TYPE:                | Incandescent             | LED COLOR RENDERING INDEX (CRI):        | N/A  |
| BULB INCLUDED:            | No                       | LED EFFICACY:                           | N/A  |
| WATTS PER BULB:           | 60W                      | LED AVERAGE RATED LIFE:                 | N/A  |
| TOTAL WATTAGE:            | 180W                     |                                         |      |
| DIMMABLE:                 | Yes                      | ENERGY EFFICIENT:                       | No   |
| MATERIAL CONSTRUCTION:    | Steel                    | LIGHTING AMPS:                          | N/A  |
| ASSEMBLED DIMENSIONS:     | 6.5" H x 24" L x 6" D    | VOLTAGE:                                | 120V |
| WEIGHT:                   | 6.5 lbs.                 |                                         |      |
|                           |                          |                                         |      |
| BACKPLATE DIMENSIONS:     | 4.92" H × 24" W          |                                         |      |
| CANOPY/PLATE DIMENSIONS:  | N/A                      |                                         |      |
| glass/shade dimensions:   | 4.4" H × 5.4" L × 3.8" D |                                         |      |
| GLASS/SHADE MATERIAL:     | Glass                    |                                         |      |
| GLASS/SHADE TYPE:         | Frosted                  |                                         |      |
| GLASS/SHADE COLOR:        | White                    |                                         |      |