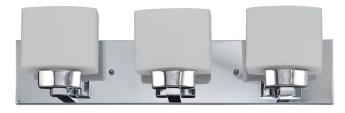

## Dove Creek 3-Light Dimmable Vanity Light Polished Chrome

## **SPECIFICATIONS**

| MOUNTING:                 | Wall Mount               | LED BRIGHTNESS (LUMENS):                | N/A  |
|---------------------------|--------------------------|-----------------------------------------|------|
| SLOPED CEILING ADAPTABLE: | No                       | LED COLOR CORRELATED TEMPERATURE (CCT): | N/A  |
| LAMP TYPE:                | Incandescent             | LED COLOR RENDERING INDEX (CRI):        | N/A  |
| BULB INCLUDED:            | No                       | LED EFFICACY:                           | N/A  |
| WATTS PER BULB:           | 60W                      | LED AVERAGE RATED LIFE:                 | N/A  |
| TOTAL WATTAGE:            | 180W                     |                                         |      |
| DIMMABLE:                 | Yes                      | ENERGY EFFICIENT:                       | No   |
| MATERIAL CONSTRUCTION:    | Steel                    | LIGHTING AMPS:                          | N/A  |
| ASSEMBLED DIMENSIONS:     | 6.5" H x 24" L x 6" D    | VOLTAGE:                                | 120V |
| WEIGHT:                   | 6.5 lbs.                 |                                         |      |
|                           |                          |                                         |      |
| BACKPLATE DIMENSIONS:     | 4.92" H × 24" W          |                                         |      |
| CANOPY/PLATE DIMENSIONS:  | N/A                      |                                         |      |
| glass/shade dimensions:   | 4.4" H × 5.4" L × 3.8" D |                                         |      |
| GLASS/SHADE MATERIAL:     | Glass                    |                                         |      |
| GLASS/SHADE TYPE:         | Frosted                  |                                         |      |
| GLASS/SHADE COLOR:        | White                    |                                         |      |