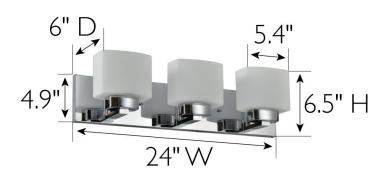

ASSEMBLED DIMENSIONS: 6.5" H × 24" L × 6" D

WEIGHT: 6.5 lbs.

**BACKPLATE DIMENSIONS:** 4.92" H × 24" W

CANOPY/PLATE DIMENSIONS: N/A

**GLASS/SHADE DIMENSIONS:** 4.4" H × 5.4" L × 3.8" D

**GLASS/SHADE MATERIAL:** Glass GLASS/SHADE TYPE: Frosted **GLASS/SHADE COLOR:** White