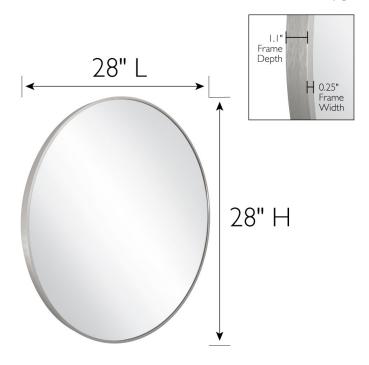

## **SPECIFICATIONS**

MATERIAL CONSTRUCTION: Glass
ASSEMBLY REQUIRED: No

TOOLS NEEDED FOR INSTALLATION: Screws, Screwdriver

ASSEMBLED DIMENSIONS:  $28" \text{ H} \times 28" \text{ L} \times \text{I.I"} \text{ D}$ 