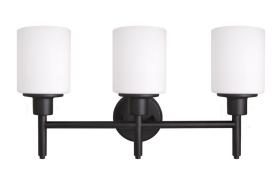

## Aubrey 3-Light Vanity Light Matte Black

## **SPECIFICATIONS**

LAMPTYPE I:

MOUNTING: Wall Mount

SLOPED CEILING ADAPTABLE:

Incandescent

**BULB INCLUDED:** No

WATTS PER BULB: 60W

TOTAL WATTAGE: 180W

DIMMABLE: Yes

MATERIAL CONSTRUCTION: Steel

**ASSEMBLED DIMENSIONS:** 10.75" H × 21.6" L × 6.75" D

WEIGHT: 5.63 lbs.

**BACKPLATE DIMENSIONS:** 5" H × 5" W

CANOPY/PLATE DIMENSIONS: N/A

**GLASS/SHADE DIMENSIONS:** 5.3" H × 4.75" L × 4.75" D