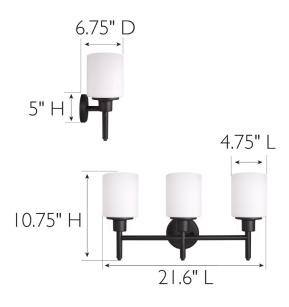

DIMMABLE: Yes

MATERIAL CONSTRUCTION: Steel

**ASSEMBLED DIMENSIONS:** 10.75" H × 21.6" L × 6.75" D

WEIGHT: 5.63 lbs.

**BACKPLATE DIMENSIONS:** 5" H × 5" W

CANOPY/PLATE DIMENSIONS: N/A

**GLASS/SHADE DIMENSIONS:** 5.3" H × 4.75" L × 4.75" D