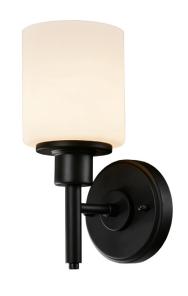

## Aubrey I-Light Wall Light Matte Black

WEIGHT: 2.14 lbs.

**BACKPLATE DIMENSIONS:** 5" H × 5" W

CANOPY/PLATE DIMENSIONS: N/A

**GLASS/SHADE DIMENSIONS:** 5.3" H × 4.75" L × 4.75" D

**GLASS/SHADE MATERIAL:** Glass GLASS/SHADE TYPE: Frosted **GLASS/SHADE COLOR:** White