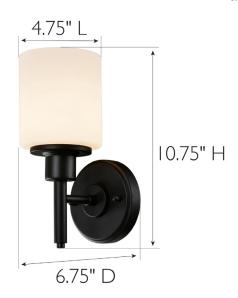

## **SPECIFICATIONS**

MOUNTING: Wall Mount

SLOPED CEILING ADAPTABLE:

LAMPTYPE I: Incandescent

**BULB INCLUDED:** No WATTS PER BULB: 60W TOTAL WATTAGE: 60W DIMMABLE: Yes

MATERIAL CONSTRUCTION: Steel

10.75" H × 5" L × 6.75" D **ASSEMBLED DIMENSIONS:** 

WEIGHT: 2.14 lbs.

**BACKPLATE DIMENSIONS:** 5" H × 5" W

CANOPY/PLATE DIMENSIONS: N/A

**GLASS/SHADE DIMENSIONS:** 5.3" H × 4.75" L × 4.75" D

**GLASS/SHADE MATERIAL:** Glass GLASS/SHADE TYPE: Frosted **GLASS/SHADE COLOR:** White