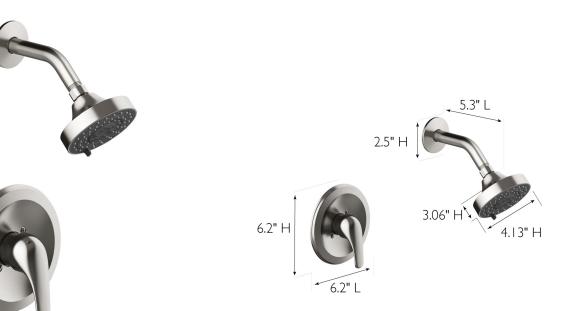

## **SPECIFICATIONS**

| MATERIAL:                   | Zinc/Brass        | WEIGHT:                      | 3.36 lbs. |
|-----------------------------|-------------------|------------------------------|-----------|
| HANDLE MATERIAL:            | Zinc              | PVD FINISH:                  | No        |
| CARTRIDGE MATERIAL:         | Ceramic           | ESCUTCHEON INCLUDED:         | Yes       |
| WATERWAY MATERIAL:          | Hybrid            | VALVE INCLUDED:              | Yes       |
| VALVE MATERIAL:             | Brass             | PRESSURE BALANCED VALVE:     | Yes       |
| FLOW RATE:                  | I.8 GPM           | SHOWER HEAD FUNCTIONS (QTY): | 3         |
| LOW FLOW:                   | Yes               | SHOWER HEAD NOZZLE TYPE:     | Raised    |
| HANDLES CONFIGURATION:      | Single Handle     | SHOWER HEAD SHAPE:           | Round     |
| HANDLE REACH:               | N/A               | SHOWER HEAD PUSH BUTTON:     | No        |
| QUICK ATTACH INCLUDED:      | No                |                              |           |
| DIMENSIONS FOR SHOWER ARM:  | 2.5" H × 5.3" L   |                              |           |
| DIMENSIONS FOR SHOWER HEAD: | 3.06" H × 4.13" L |                              |           |
| DIMENSIONS FOR TRIM:        | 6.2" H × 6.2" L   |                              |           |