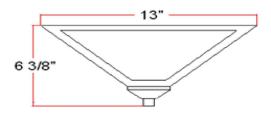

## **SPECIFICATIONS**

| MOUNTING:                 | Flush Mount              | LED BRIGHTNESS (LUMENS):                | N/A  |
|---------------------------|--------------------------|-----------------------------------------|------|
| SLOPED CEILING ADAPTABLE: | N/A                      | LED COLOR CORRELATED TEMPERATURE (CCT): | N/A  |
| LAMP TYPE 1:              | 2 lamps 60W Incandescent | LED COLOR RENDERING INDEX (CRI):        | N/A  |
| BULB INCLUDED:            | N/A                      | LED EFFICACY:                           | N/A  |
| WATTS PER BULB:           | 60W                      | LED AVERAGE RATED LIFE:                 | N/A  |
| TOTAL WATTAGE:            | 120W                     |                                         |      |
| DIMMABLE:                 | Yes                      | ENERGY EFFICIENT:                       | No   |
| MATERIAL CONSTRUCTION:    | Steel                    | LIGHTING AMPS:                          | N/A  |
| ASSEMBLED DIMENSIONS:     | 6.4" H × 13" L × 13" D   | VOLTAGE:                                | 120V |
| WEIGHT:                   | 8.6 lbs.                 |                                         |      |
|                           |                          |                                         |      |
| BACKPLATE DIMENSIONS:     | N/A                      |                                         |      |
| CANOPY/PLATE DIMENSIONS:  | N/A                      |                                         |      |
| GLASS/SHADE DIMENSIONS:   | 6.4" H × 13" L × 13" D   |                                         |      |
| GLASS/SHADE MATERIAL:     | Glass                    |                                         |      |
| GLASS/SHADE TYPE:         | Snow                     |                                         |      |
| GLASS/SHADE COLOR:        | White                    |                                         |      |
|                           |                          |                                         |      |