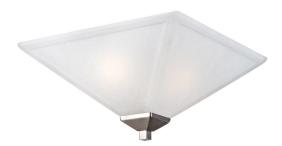

Torino Two-Light Ceiling Mount Light with Snow Glass Satin Nickel

## **SPECIFICATIONS**

| MOUNTING:                 | Flush Mount              | LED BRIGHTNESS (LUMENS):                | N/A  |
|---------------------------|--------------------------|-----------------------------------------|------|
| SLOPED CEILING ADAPTABLE: | N/A                      | LED COLOR CORRELATED TEMPERATURE (CCT): | N/A  |
| LAMP TYPE 1:              | 2 lamps 60W Incandescent | LED COLOR RENDERING INDEX (CRI):        | N/A  |
| BULB INCLUDED:            | N/A                      | LED EFFICACY:                           | N/A  |
| WATTS PER BULB:           | 60W                      | LED AVERAGE RATED LIFE:                 | N/A  |
| TOTAL WATTAGE:            | 120W                     |                                         |      |
| DIMMABLE:                 | Yes                      | ENERGY EFFICIENT:                       | No   |
| MATERIAL CONSTRUCTION:    | Steel                    | LIGHTING AMPS:                          | N/A  |
| ASSEMBLED DIMENSIONS:     | 6.4" H × 13" L × 13" D   | VOLTAGE:                                | 120V |
| WEIGHT:                   | 8.6 lbs.                 |                                         |      |
|                           |                          |                                         |      |
| BACKPLATE DIMENSIONS:     | N/A                      |                                         |      |
| CANOPY/PLATE DIMENSIONS:  | N/A                      |                                         |      |
| GLASS/SHADE DIMENSIONS:   | 6.4" H × 13" L × 13" D   |                                         |      |
| GLASS/SHADE MATERIAL:     | Glass                    |                                         |      |
| GLASS/SHADE TYPE:         | Snow                     |                                         |      |
| GLASS/SHADE COLOR:        | White                    |                                         |      |
|                           |                          |                                         |      |