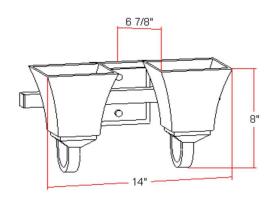

**ASSEMBLED DIMENSIONS:** 8" H x I4" L x 6.88" D

3.5 lbs. WEIGHT:

**BACKPLATE DIMENSIONS:** 4.75" H × 4.75" W

CANOPY/PLATE DIMENSIONS: N/A

**GLASS/SHADE DIMENSIONS:** 4.75" H × 4.75" L × 5" D

**GLASS/SHADE MATERIAL:** Glass GLASS/SHADE TYPE: Frosted **GLASS/SHADE COLOR:** White