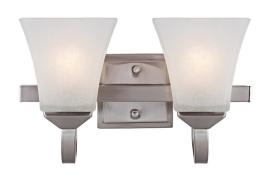

## Torino 2-Light Wall Light Satin Nickel

## **SPECIFICATIONS**

MOUNTING: Wall Sconce

SLOPED CEILING ADAPTABLE: N/A

LAMPTYPE I: 2 lamps 60W Incandescent

**BULB INCLUDED:** N/A WATTS PER BULB: 60W TOTAL WATTAGE: 120W DIMMABLE: Yes

MATERIAL CONSTRUCTION: Steel