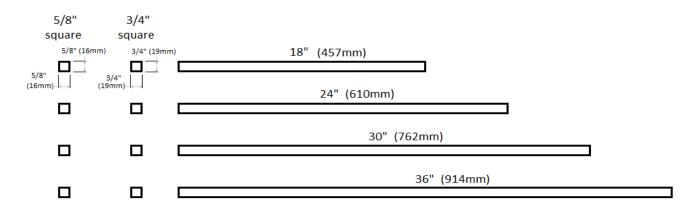

### **Dimensions**

#### **Order Codes & Finishes/Colors**

| <b><u>Finish</u></b><br>Polished Aluminum | <u>5/8" towel bar</u> | 3/4" towel bar |
|-------------------------------------------|-----------------------|----------------|
| 18"                                       | 564369                | 564427         |
| 24"                                       | 564377                | 564443         |
| 30"                                       | 564401                | 564476         |
| 36"                                       | 564419                | 564492         |

#### Polished Stainless Steel

| 18" | -      | 564435 |
|-----|--------|--------|
| 24" | 564385 | 564450 |
| 30" | -      | 564484 |
| 36" | -      | 564500 |

Type: Job: Order Code:

Approvals:

| Satin Nickel                |                                               |                                 |
|-----------------------------|-----------------------------------------------|---------------------------------|
| 24"                         | 564393                                        | 564468                          |
| Design House reserves the r | ight to make changes in materials, specificat | ons & models at any time. Desig |