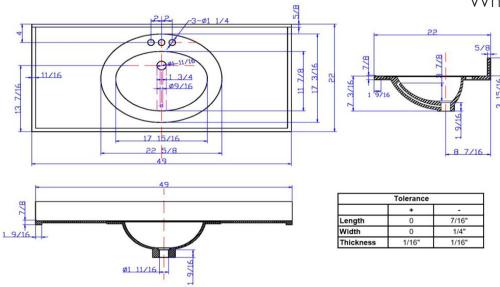

## **SPECIFICATIONS**

MATERIAL: Cultured Marble

TOOLS NEEDED FOR INSTALLATION: 100% silicone

11.09" H × 49" L × 22" D **ASSEMBLED DIMENSIONS:** 

**ASSEMBLED WEIGHT:** 65.7 lbs.

**FAUCET TYPE:** Lav Centerset

NUMBER OF MOUNTING HOLES:

**BOWL MATERIAL:** Cultured Marble

**BACK SPLASH INCLUDED:** Yes

COLOR: White on White

NUMBER OF BOWLS:

**BOWL DIMENSIONS:** 5.63" H × 11.63" W × 16.85" D

**BOWL SHAPE:** Oval 0.98" SINK THICKNESS: **MOUNTING TYPE:** Integrated

**OVERFLOW HOLE:** Yes

**WARRANTY:** LEGAL FOR SALE IN CALIFORNIA: Yes

5-Year limited warranty

TYPE: JOB:

**ORDER CODE:** APPROVALS: