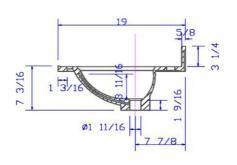

## **SPECIFICATIONS**

MATERIAL: Cultured Marble

TOOLS NEEDED FOR INSTALLATION: 100% silicone

**ASSEMBLED DIMENSIONS:**  $10.44" \text{ H} \times 25" \text{ L} \times 19" \text{ D}$ 

ASSEMBLED WEIGHT: 27.39 lbs.
FAUCET TYPE: Lav Centerset

NUMBER OF MOUNTING HOLES:

**BOWL MATERIAL:** Cultured Marble

BACK SPLASH INCLUDED: Yes

COLOR: White on White

NUMBER OF BOWLS:

**BOWL DIMENSIONS:** 5.2"  $H \times 10.55$ "  $W \times 16.14$ " D

BOWL SHAPE: Oval
SINK THICKNESS: 0.98"
MOUNTING TYPE: Integrated