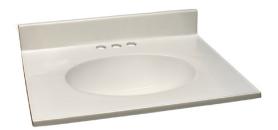

## Cultured Marble Vanity Top 25x19

White on White

| Tolerance |       |       |
|-----------|-------|-------|
|           | +     | -     |
| Length    | 0     | 7/16" |
| Width     | 0     | 1/4"  |
| Thickness | 1/16" | 1/16" |

## **SPECIFICATIONS**

MATERIAL: Cultured Marble

TOOLS NEEDED FOR INSTALLATION: 100% silicone

**ASSEMBLED DIMENSIONS:**  $10.44" \text{ H} \times 25" \text{ L} \times 19" \text{ D}$ 

ASSEMBLED WEIGHT: 27.39 lbs.
FAUCET TYPE: Lav Centerset

NUMBER OF MOUNTING HOLES:

**BOWL MATERIAL:** Cultured Marble

BACK SPLASH INCLUDED: Yes

COLOR: White on White

NUMBER OF BOWLS:

**BOWL DIMENSIONS:** 5.2"  $H \times 10.55$ "  $W \times 16.14$ " D

BOWL SHAPE: Oval
SINK THICKNESS: 0.98"
MOUNTING TYPE: Integrated