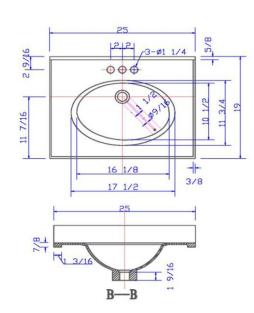

## Cultured Marble Vanity Top 25x19

White on White

| Tolerance |       |       |
|-----------|-------|-------|
|           | +     | -     |
| Length    | 0     | 7/16" |
| Width     | 0     | 1/4"  |
| Thickness | 1/16" | 1/16" |

## **SPECIFICATIONS**

MATERIAL: Cultured Marble

TOOLS NEEDED FOR INSTALLATION: 100% silicone

**ASSEMBLED DIMENSIONS:**  $10.44" \text{ H} \times 25" \text{ L} \times 19" \text{ D}$ 

ASSEMBLED WEIGHT: 27.39 lbs.
FAUCET TYPE: Lav Centerset

NUMBER OF MOUNTING HOLES:

**BOWL MATERIAL:** Cultured Marble

BACK SPLASH INCLUDED: Yes

COLOR: White on White

NUMBER OF BOWLS:

**BOWL DIMENSIONS:** 5.2"  $H \times 10.55$ "  $W \times 16.14$ " D

BOWL SHAPE: Oval
SINK THICKNESS: 0.98"
MOUNTING TYPE: Integrated

OVERFLOW HOLE: Yes

**WARRANTY:** 

5-Year limited warranty

LEGAL FOR SALE IN CALIFORNIA:

Yes

TYPE: JOB:

ORDER CODE: APPROVALS: