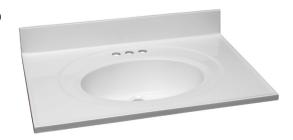

## Cultured Marble Vanity Top 31x22

Solid White

| Tolerance |       |       |
|-----------|-------|-------|
|           | +     | -     |
| Length    | 0     | 7/16" |
| Width     | 0     | 1/4"  |
| Thickness | 1/16" | 1/16" |

## **SPECIFICATIONS**

MATERIAL: Cultured Marble TOOLS NEEDED FOR INSTALLATION: 100% silicone

 $11.09" H \times 31" L \times 22" D$ **ASSEMBLED DIMENSIONS:** 

**ASSEMBLED WEIGHT:** 39.78 lbs. **FAUCET TYPE:** Lav Centerset

NUMBER OF MOUNTING HOLES:

**BOWL MATERIAL:** Cultured Marble

**BACK SPLASH INCLUDED:** Yes

COLOR: Solid White

NUMBER OF BOWLS:

**BOWL DIMENSIONS:** 5.63" H × 11.69" W × 17.13" D

**BOWL SHAPE:** Oval 0.98" SINK THICKNESS: **MOUNTING TYPE:** Integrated