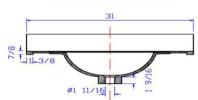

NUMBER OF MOUNTING HOLES:

**BOWL MATERIAL:** Cultured Marble

**BACK SPLASH INCLUDED:** Yes

COLOR: Solid White

NUMBER OF BOWLS:

**BOWL DIMENSIONS:** 5.63" H × 11.69" W × 17.13" D

**BOWL SHAPE:** Oval 0.98" SINK THICKNESS: **MOUNTING TYPE:** Integrated