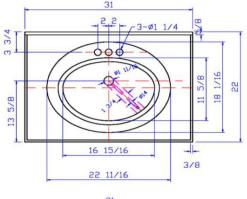

## Cultured Marble Vanity Top 31x22

Solid White

| Tolerance |       |       |
|-----------|-------|-------|
|           | +     | -     |
| Length    | 0     | 7/16" |
| Width     | 0     | 1/4"  |
| Thickness | 1/16" | 1/16" |

## **SPECIFICATIONS**

MATERIAL: Cultured Marble TOOLS NEEDED FOR INSTALLATION: 100% silicone

 $11.09" H \times 31" L \times 22" D$ **ASSEMBLED DIMENSIONS:** 

**ASSEMBLED WEIGHT:** 39.78 lbs. **FAUCET TYPE:** Lav Centerset

NUMBER OF MOUNTING HOLES:

**BOWL MATERIAL:** Cultured Marble

**BACK SPLASH INCLUDED:** Yes

COLOR: Solid White

NUMBER OF BOWLS:

**BOWL DIMENSIONS:** 5.63" H × 11.69" W × 17.13" D

**BOWL SHAPE:** Oval 0.98" SINK THICKNESS: **MOUNTING TYPE:** Integrated

**OVERFLOW HOLE:** Yes

**WARRANTY:** 

5-Year limited warranty

LEGAL FOR SALE IN CALIFORNIA:

Yes

TYPE: JOB:

**ORDER CODE:** APPROVALS: