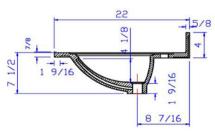

NUMBER OF MOUNTING HOLES:

**BOWL MATERIAL:** Cultured Marble

**BACK SPLASH INCLUDED:** Yes

COLOR: Solid White

NUMBER OF BOWLS:

**BOWL DIMENSIONS:** 5.63" H × 11.69" W × 17.13" D

**BOWL SHAPE:** Oval 0.98" SINK THICKNESS: **MOUNTING TYPE:** Integrated

**OVERFLOW HOLE:** Yes

**WARRANTY:** 

5-Year limited warranty

LEGAL FOR SALE IN CALIFORNIA:

Yes

TYPE: JOB:

**ORDER CODE:** APPROVALS: