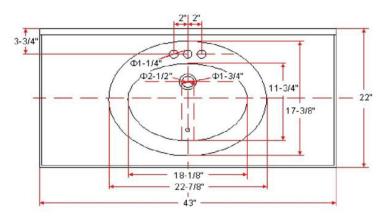

## **SPECIFICATIONS**

| MATERIAL:                      | Cultured Marble               |
|--------------------------------|-------------------------------|
| TOOLS NEEDED FOR INSTALLATION: | 100% silicone                 |
| ASSEMBLED DIMENSIONS:          | .  " H × 43" L × 22" D        |
| ASSEMBLED WEIGHT:              | 55.7 lbs.                     |
| FAUCET TYPE:                   | Lav Centerset                 |
| NUMBER OF MOUNTING HOLES:      | 3                             |
| BOWL MATERIAL:                 | Cultured Marble               |
| BACK SPLASH INCLUDED:          | Yes                           |
| COLOR:                         | White on White                |
| NUMBER OF BOWLS:               |                               |
| BOWL DIMENSIONS:               | 5.63" H x 11.63" W x 16.85" D |
| BOWL SHAPE:                    | Oval                          |
| SINK THICKNESS:                | 0.98"                         |
| MOUNTING TYPE:                 | Integrated                    |
| OVERFLOW HOLE:                 | Yes                           |