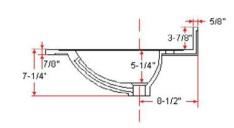

## **SPECIFICATIONS**

| MATERIAL:                      | Cultured Marble               |
|--------------------------------|-------------------------------|
| TOOLS NEEDED FOR INSTALLATION: | 100% silicone                 |
| ASSEMBLED DIMENSIONS:          | .  " H × 43" L × 22" D        |
| ASSEMBLED WEIGHT:              | 55.7 lbs.                     |
| FAUCET TYPE:                   | Lav Centerset                 |
| NUMBER OF MOUNTING HOLES:      | 3                             |
| BOWL MATERIAL:                 | Cultured Marble               |
| BACK SPLASH INCLUDED:          | Yes                           |
| COLOR:                         | White on White                |
| NUMBER OF BOWLS:               |                               |
| BOWL DIMENSIONS:               | 5.63" H x 11.63" W x 16.85" D |
| BOWL SHAPE:                    | Oval                          |
| SINK THICKNESS:                | 0.98"                         |
| MOUNTING TYPE:                 | Integrated                    |
| OVERFLOW HOLE:                 | Yes                           |