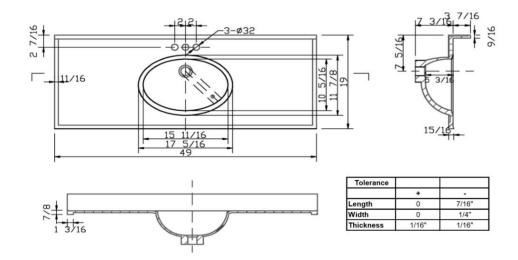

## Cultured Marble Vanity Top 49x19

Solid White

## **SPECIFICATIONS**

MATERIAL: Cultured Marble

TOOLS NEEDED FOR INSTALLATION: 100% silicone

**ASSEMBLED DIMENSIONS:** 10.63" H × 49" L × 19" D

**ASSEMBLED WEIGHT:** 57.54 lbs. **FAUCET TYPE:** Lav Centerset

NUMBER OF MOUNTING HOLES:

**BOWL MATERIAL:** Cultured Marble

**BACK SPLASH INCLUDED:** Yes

COLOR: Solid White

NUMBER OF BOWLS:

**BOWL DIMENSIONS:** 5.12" H × 10.24" W × 15.57" D

**BOWL SHAPE:** Oval SINK THICKNESS: 0.98" **MOUNTING TYPE:** Integrated

**OVERFLOW HOLE:** Yes

**WARRANTY:** 5-Year limited warranty Yes

LEGAL FOR SALE IN CALIFORNIA:

TYPE: JOB:

**ORDER CODE:** APPROVALS: