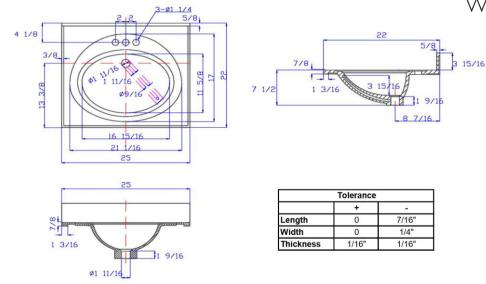

## Cultured Marble Vanity Top 25x22

## SPECIFICATIONS

| MATERIAL:                      | Cultured Marble               |  |
|--------------------------------|-------------------------------|--|
| TOOLS NEEDED FOR INSTALLATION: | 100% silicone                 |  |
| ASSEMBLED DIMENSIONS:          | .42" H × 25" L × 22" D        |  |
| ASSEMBLED WEIGHT:              | 30.06 lbs.                    |  |
| FAUCET TYPE:                   | Lav Centerset                 |  |
| NUMBER OF MOUNTING HOLES:      | 3                             |  |
| BOWL MATERIAL:                 | Cultured Marble               |  |
| BACK SPLASH INCLUDED:          | Yes                           |  |
| COLOR:                         | White on White                |  |
| NUMBER OF BOWLS:               | I                             |  |
| BOWL DIMENSIONS:               | 3.94" H × 11.61" W × 16.97" D |  |
| BOWL SHAPE:                    | Oval                          |  |
| SINK THICKNESS:                | 0.98"                         |  |
| MOUNTING TYPE:                 | Integrated                    |  |
| OVERFLOW HOLE:                 | Yes                           |  |