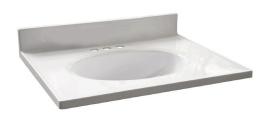

## Cultured Marble Vanity Top 25x19

Solid White

| Tolerance |       |       |
|-----------|-------|-------|
|           | +     | -     |
| Length    | 0     | 7/16" |
| Width     | 0     | 1/4"  |
| Thickness | 1/16" | 1/16" |

## **SPECIFICATIONS**

MATERIAL: Cultured Marble TOOLS NEEDED FOR INSTALLATION: 100% silicone

**ASSEMBLED DIMENSIONS:** 10.44" H × 25" L × 19" D

**ASSEMBLED WEIGHT:** 27.39 lbs. **FAUCET TYPE:** Lav Centerset

NUMBER OF MOUNTING HOLES:

**BOWL MATERIAL:** Cultured Marble

**BACK SPLASH INCLUDED:** Yes

COLOR: Solid White

NUMBER OF BOWLS:

**BOWL DIMENSIONS:**  $5.2" H \times 10.55" W \times 16.14" D$ 

**BOWL SHAPE:** Oval 0.98" SINK THICKNESS: **MOUNTING TYPE:** Integrated