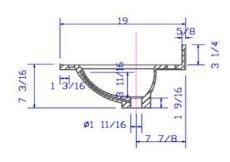

## Cultured Marble Vanity Top 25x19

Solid White

| Tolerance |       |       |
|-----------|-------|-------|
|           | +     | -     |
| Length    | 0     | 7/16" |
| Width     | 0     | 1/4"  |
| Thickness | 1/16" | 1/16" |

## **SPECIFICATIONS**

MATERIAL: Cultured Marble TOOLS NEEDED FOR INSTALLATION: 100% silicone

**ASSEMBLED DIMENSIONS:** 10.44" H × 25" L × 19" D

**ASSEMBLED WEIGHT:** 27.39 lbs. **FAUCET TYPE:** Lav Centerset

NUMBER OF MOUNTING HOLES:

**BOWL MATERIAL:** Cultured Marble

**BACK SPLASH INCLUDED:** Yes

COLOR: Solid White

NUMBER OF BOWLS:

**BOWL DIMENSIONS:**  $5.2" H \times 10.55" W \times 16.14" D$ 

**BOWL SHAPE:** Oval 0.98" SINK THICKNESS: **MOUNTING TYPE:** Integrated