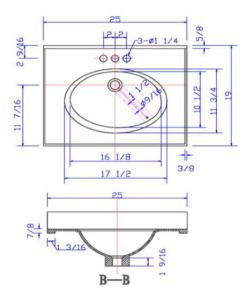

## Cultured Marble Vanity Top 25x19

Solid White

| Tolerance |       |       |
|-----------|-------|-------|
|           | +     | -     |
| Length    | 0     | 7/16" |
| Width     | 0     | 1/4"  |
| Thickness | 1/16" | 1/16" |

## **SPECIFICATIONS**

MATERIAL: Cultured Marble TOOLS NEEDED FOR INSTALLATION: 100% silicone

**ASSEMBLED DIMENSIONS:** 10.44" H × 25" L × 19" D

**ASSEMBLED WEIGHT:** 27.39 lbs. **FAUCET TYPE:** Lav Centerset

NUMBER OF MOUNTING HOLES:

**BOWL MATERIAL:** Cultured Marble

**BACK SPLASH INCLUDED:** Yes

COLOR: Solid White

NUMBER OF BOWLS:

**BOWL DIMENSIONS:**  $5.2" H \times 10.55" W \times 16.14" D$ 

**BOWL SHAPE:** Oval 0.98" SINK THICKNESS: **MOUNTING TYPE:** Integrated

**OVERFLOW HOLE:** Yes

**WARRANTY:** 

5-Year limited warranty

LEGAL FOR SALE IN CALIFORNIA:

Yes

TYPE: JOB:

**ORDER CODE:** APPROVALS: