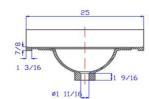

## **SPECIFICATIONS**

MATERIAL: Cultured Marble

TOOLS NEEDED FOR INSTALLATION: 100% silicone

 $11.42" H \times 25" L \times 22" D$ **ASSEMBLED DIMENSIONS:** 

**ASSEMBLED WEIGHT:** 31 lbs.

**FAUCET TYPE:** Lav Centerset