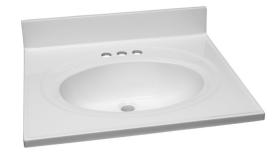

## **SPECIFICATIONS**

MATERIAL: Cultured Marble

TOOLS NEEDED FOR INSTALLATION: 100% silicone

 $11.42" H \times 25" L \times 22" D$ **ASSEMBLED DIMENSIONS:** 

**ASSEMBLED WEIGHT:** 31 lbs.

**FAUCET TYPE:** Lav Centerset

NUMBER OF MOUNTING HOLES:

**BOWL MATERIAL:** Cultured Marble

**BACK SPLASH INCLUDED:** Yes

COLOR: Solid White

NUMBER OF BOWLS:

**BOWL DIMENSIONS:**  $3.94" H \times 11.61" W \times 16.97" D$ 

**BOWL SHAPE:** Oval 0.98" SINK THICKNESS: