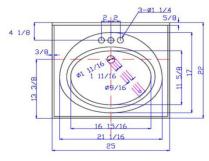

## Cultured Marble Vanity Top 25x22

Solid White

| Tolerance |       |       |
|-----------|-------|-------|
|           | +     | -     |
| Length    | 0     | 7/16" |
| Width     | 0     | 1/4"  |
| Thickness | 1/16" | 1/16" |

NUMBER OF MOUNTING HOLES:

**BOWL MATERIAL:** Cultured Marble

**BACK SPLASH INCLUDED:** Yes

COLOR: Solid White

NUMBER OF BOWLS:

**BOWL DIMENSIONS:**  $3.94" H \times 11.61" W \times 16.97" D$ 

**BOWL SHAPE:** Oval 0.98" SINK THICKNESS: