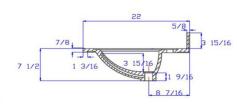

## Cultured Marble Vanity Top 25x22

Solid White

| Tolerance |       |       |
|-----------|-------|-------|
|           | +     | -     |
| Length    | 0     | 7/16" |
| Width     | 0     | 1/4"  |
| Thickness | 1/16" | 1/16" |

NUMBER OF MOUNTING HOLES:

**BOWL MATERIAL:** Cultured Marble

**BACK SPLASH INCLUDED:** Yes

COLOR: Solid White

NUMBER OF BOWLS:

**BOWL DIMENSIONS:**  $3.94" H \times 11.61" W \times 16.97" D$ 

**BOWL SHAPE:** Oval 0.98" SINK THICKNESS: