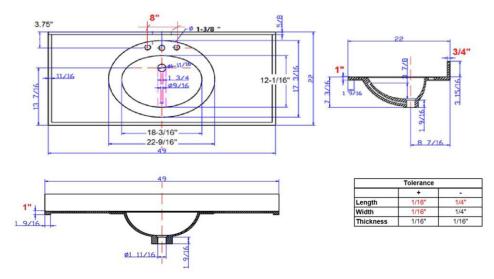

## Cultured Marble 8" Widespread Vanity Top 49x22

Solid White

## **SPECIFICATIONS**

MATERIAL: Cultured Marble TOOLS NEEDED FOR INSTALLATION: 100% silicone

11.09" H × 49" L × 22" D **ASSEMBLED DIMENSIONS:** 

**ASSEMBLED WEIGHT:** 65.7 lbs.

**FAUCET TYPE:** Lav Widespread

NUMBER OF MOUNTING HOLES:

**BOWL MATERIAL:** Cultured Marble

**BACK SPLASH INCLUDED:** Yes

COLOR: Solid White

NUMBER OF BOWLS:

**BOWL DIMENSIONS:** 5.63" H × 11.63" W × 16.85" D

**BOWL SHAPE:** Oval 0.98" SINK THICKNESS: **MOUNTING TYPE:** Integrated