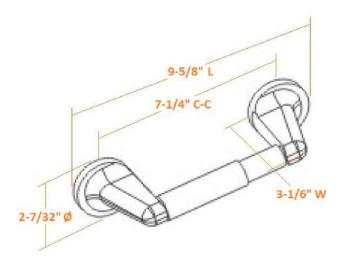

## SPECIFICATIONS

| MATERIAL CONSTRUCTION:         | Zinc                        |
|--------------------------------|-----------------------------|
| PVD FINISH:                    | No                          |
| ASSEMBLY REQUIRED:             | Yes                         |
| TOOLS NEEDED FOR INSTALLATION: | Screwdriver                 |
| ASSEMBLED DIMENSIONS:          | 3.07" H × 9.84" L × 2.17" D |
| ASSEMBLED WEIGHT:              | 0.67 lbs.                   |
| MIN. LENGTH:                   | N/A                         |
| MAX LENGTH:                    | N/A                         |
| SCREWS INCLUDED:               | Yes                         |
| DRYWALL ANCHORS INCLUDED:      | Yes                         |
| CENTER TO CENTER:              | N/A                         |
|                                |                             |