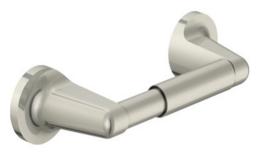

## Alta Bay Toilet Paper Holder Brushed Nickel

## SPECIFICATIONS

| MATERIAL CONSTRUCTION:         | Zinc                        |
|--------------------------------|-----------------------------|
| PVD FINISH:                    | No                          |
| ASSEMBLY REQUIRED:             | Yes                         |
| TOOLS NEEDED FOR INSTALLATION: | Screwdriver                 |
| ASSEMBLED DIMENSIONS:          | 3.07" H × 9.84" L × 2.17" D |
| ASSEMBLED WEIGHT:              | 0.67 lbs.                   |
| MIN. LENGTH:                   | N/A                         |
| MAX LENGTH:                    | N/A                         |
| SCREWS INCLUDED:               | Yes                         |
| DRYWALL ANCHORS INCLUDED:      | Yes                         |
| CENTER TO CENTER:              | N/A                         |
|                                |                             |