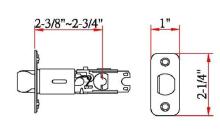

## **SPECIFICATIONS**

REKEYABLE?:

MATERIAL CONSTRUCTION:BrassKEYWAY:N/ALOCK FUNCTION:PrivacyREMOVABLE CORE:No

DEADBOLT FUNCTION:N/ALATCH FACEPLATE I:Round CornerEXTERIOR MAX PROJECTION:2.25"LATCH BACKSET:Adj; 2-3/8" - 2-3/4"INTERIOR MAX PROJECTION:2.25"LATCH TYPE:2 Way (fixed faceplate)

ROSETTE / ESCUTCHEON SHAPE: Round SPINDLE TYPE: Half-Moon

CROSS BORE: 2.13" MOUNTING HARDWARE INCLUDED: Yes

EDGE BORE: I" TOOLS NEEDED FOR INSTALLATION: Phillips Screwdriver

**HANDING:** Reversible **ASSEMBLED WEIGHT:** 1.65 lbs.