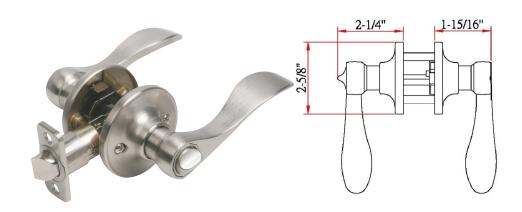

## **SPECIFICATIONS**

REKEYABLE?:

MATERIAL CONSTRUCTION:BrassKEYWAY:N/ALOCK FUNCTION:PrivacyREMOVABLE CORE:No

DEADBOLT FUNCTION:N/ALATCH FACEPLATE I:Round CornerEXTERIOR MAX PROJECTION:2.25"LATCH BACKSET:Adj; 2-3/8" - 2-3/4"INTERIOR MAX PROJECTION:2.25"LATCH TYPE:2 Way (fixed faceplate)

0.5" KOB VS. LEVER: LATCHBOLT THROW DISTANCE: Lever N/A N/A KNOB DIMENSIONS: # PINS IN CYLINDER: LEVER LENGTH: ANTI-BUMP PIN INSTALLED: 3.67" N/A 2.63" H × 2.63" W × 2.63" D # KEYS INCLUDED: N/A **ROSE DIMENSIONS:** 

ROSETTE / ESCUTCHEON SHAPE: Round SPINDLE TYPE: Half-Moon

CROSS BORE: 2.13" MOUNTING HARDWARE INCLUDED: Yes

EDGE BORE: I" TOOLS NEEDED FOR INSTALLATION: Phillips Screwdriver

**HANDING:** Reversible **ASSEMBLED WEIGHT:** 1.65 lbs.