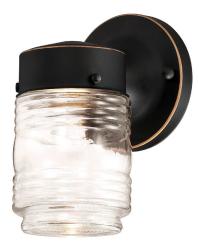

## Jelly Jar Outdoor LED Wall Light Oil Rubbed Bronze

## SPECIFICATIONS

| MOUNTING:                  | Wall Mount                  | LED BRIGHTNESS (LUMENS):                | 330          |
|----------------------------|-----------------------------|-----------------------------------------|--------------|
| SLOPED CEILING ADAPTABLE:  | No                          | LED COLOR CORRELATED TEMPERATURE (CCT): | 3000K        |
| LAMPTYPE I:                | 6W LED                      | LED COLOR RENDERING INDEX (CRI):        | CRI_90       |
|                            |                             | LED EFFICACY:                           | 57           |
| BULB INCLUDED:             | No                          | LED AVERAGE RATED LIFE:                 | 50,000 hours |
| WATTS PER BULB:            | N/AW                        |                                         |              |
| TOTAL WATTAGE:             | 6W                          | ENERGY EFFICIENT:                       | Yes          |
| DIMMABLE:                  | Yes                         | LIGHTING AMPS:                          | N/A          |
| MATERIAL CONSTRUCTION:     | Steel                       | VOLTAGE:                                | 120V         |
| ASSEMBLED DIMENSIONS:      | 4.49" L × 7.38" H × 5.48" D | VOLIAGE.                                | 1200         |
| WEIGHT:                    | 1.32 lbs.                   |                                         |              |
|                            |                             |                                         |              |
| BACKPLATE DIMENSIONS:      | 4.5" H × 4.5" W             |                                         |              |
| CANOPY CEILING DIMENSIONS: | N/A                         |                                         |              |
| GLASS/SHADE DIMENSIONS:    | 4.84" H × 3.68" L × 3.68" D |                                         |              |
| GLASS/SHADE MATERIAL:      | Glass                       |                                         |              |
| GLASS/SHADE TYPE:          | Clear                       |                                         |              |
| GLASS/SHADE COLOR:         | Clear                       |                                         |              |
|                            |                             |                                         |              |
|                            |                             |                                         |              |