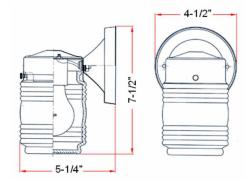

## SPECIFICATIONS

| MOUNTING:                  | Wall Mount                  | LED BRIGHTNESS (LUMENS):                | 330          |
|----------------------------|-----------------------------|-----------------------------------------|--------------|
| SLOPED CEILING ADAPTABLE:  | No                          | LED COLOR CORRELATED TEMPERATURE (CCT): | 3000K        |
| LAMPTYPE I:                | 6W LED                      | LED COLOR RENDERING INDEX (CRI):        | CRI_90       |
|                            |                             | LED EFFICACY:                           | 57           |
| BULB INCLUDED:             | No                          | LED AVERAGE RATED LIFE:                 | 50,000 hours |
| WATTS PER BULB:            | N/AW                        |                                         |              |
| TOTAL WATTAGE:             | 6W                          | ENERGY EFFICIENT:                       | Yes          |
| DIMMABLE:                  | Yes                         | LIGHTING AMPS:                          | N/A          |
| MATERIAL CONSTRUCTION:     | Steel                       | VOLTAGE:                                | 120V         |
| ASSEMBLED DIMENSIONS:      | 4.49" L × 7.38" H × 5.48" D | VOLIAGE.                                | 1200         |
| WEIGHT:                    | 1.32 lbs.                   |                                         |              |
|                            |                             |                                         |              |
| BACKPLATE DIMENSIONS:      | 4.5" H × 4.5" W             |                                         |              |
| CANOPY CEILING DIMENSIONS: | N/A                         |                                         |              |
| GLASS/SHADE DIMENSIONS:    | 4.84" H × 3.68" L × 3.68" D |                                         |              |
| GLASS/SHADE MATERIAL:      | Glass                       |                                         |              |
| GLASS/SHADE TYPE:          | Clear                       |                                         |              |
| GLASS/SHADE COLOR:         | Clear                       |                                         |              |
|                            |                             |                                         |              |
|                            |                             |                                         |              |