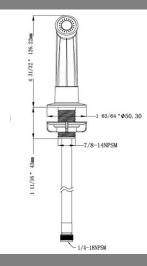

#### **Dimensions**

#### Specifications

DescriptionSide SprayerMateralPlastic

**Dimension** 4 31/32\*1 11/16 "

47-1/4" (1.2 m ) Hose