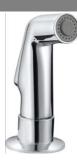

# Side Sprayer

#### Specifications

DescriptionSide SprayerMateralPlastic

**Dimension** 4 31/32\*1 11/16 "

47-1/4" (1.2 m ) Hose