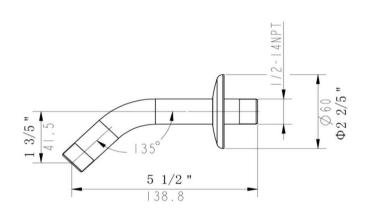

## Shower Arm with Escutcheon Satin Nickel

HANDLE REACH: N/A

OUICK ATTACH INCLUDED:

**DIMENSIONS:**  $0.4" \text{ H} \times 0.4" \text{ L} \times 5.5" \text{ D}$ 

**WARRANTY:** 5-Year limited warranty

UPC CERTIFICATION NAME: N/A
ANSI CERTIFICATION: N/A
WATERSENSE: No
ASME: N/A
AB-1953 LEAD FREE: N/A
ADA COMPLIANT: N/A