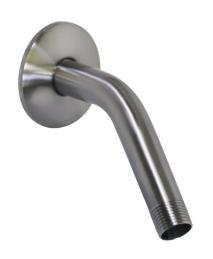

## Shower Arm with Escutcheon Satin Nickel





## **SPECIFICATIONS**

MATERIAL: N/A 0.17 lbs. WEIGHT: HANDLE MATERIAL: N/A **PVD FINISH:** No SPOUT MATERIAL: N/A **ESCUTCHEON INCLUDED:** N/A **CARTRIDGE MATERIAL:** N/A **VALVE INCLUDED:** N/A WATERWAY MATERIAL: PRESSURE BALANCED VALVE: N/A N/A VALVE MATERIAL: N/A TYPE OF SHOWER HEAD: N/A N/A **DRAIN MATERIAL:** SHOWER HEAD FUNCTIONS (QTY): N/A FAUCET TYPE: Shower Trim SHOWER HEAD NOZZLE TYPE: N/A SPOUT REACH: SHOWER HEAD SHAPE: N/A N/A FLOW RATE: N/A SHOWER HEAD PUSH BUTTON: N/A LOW FLOW: TUB SPOUT TYPE: N/A HANDLES CONFIGURATION: TUB SPOUT DIVERTER INCLUDED: N/A

HANDLE REACH: N/A

OUICK ATTACH INCLUDED:

**DIMENSIONS:**  $0.4" \text{ H} \times 0.4" \text{ L} \times 5.5" \text{ D}$ 

**WARRANTY:** 5-Year limited warranty

UPC CERTIFICATION NAME: N/A
ANSI CERTIFICATION: N/A
WATERSE