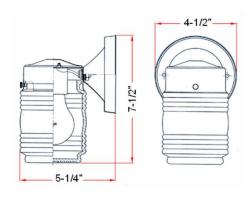

## **SPECIFICATIONS**

MOUNTING: Wall Mount

SLOPED CEILING ADAPTABLE: LAMPTYPE I:

6W LED

**BULB INCLUDED:** No WATTS PER BULB: N/AW TOTAL WATTAGE: 6W **DIMMABLE:** Yes MATERIAL CONSTRUCTION: Steel

ASSEMBLED DIMENSIONS: 4.49" L × 7.38" H × 5.48" D

WEIGHT: 1.32 lbs.

**BACKPLATE DIMENSIONS:** 4.5" H × 4.5" W

CANOPY CEILING DIMENSIONS: N/A

**GLASS/SHADE DIMENSIONS:** 4.84" H × 3.68" L × 3.68" D

**GLASS/SHADE MATERIAL:** Glass **GLASS/SHADE TYPE:** Clear **GLASS/SHADE COLOR:** Clear LED BRIGHTNESS (LUMENS): 330