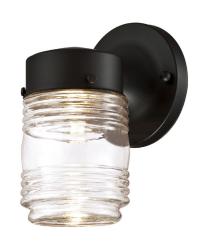

## Jelly Jar Outdoor LED Wall Light Black

WEIGHT: 1.32 lbs.

**BACKPLATE DIMENSIONS:** 4.5" H × 4.5" W

CANOPY CEILING DIMENSIONS: N/A

**GLASS/SHADE DIMENSIONS:** 4.84" H × 3.68" L × 3.68" D

**GLASS/SHADE MATERIAL:** Glass **GLASS/SHADE TYPE:** Clear **GLASS/SHADE COLOR:** Clear LED BRIGHTNESS (LUMENS): 330