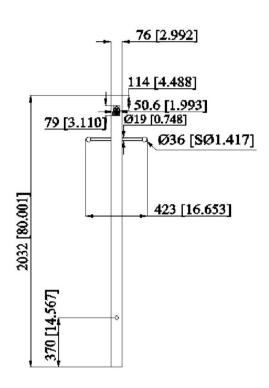

## **SPECIFICATIONS**

MATERIAL CONSTRUCTION: Steel Post **ENERGY EFFICIENT:** NO **OUTLET COVER CONSTRUCTION:** Plastic PHOTOCELL INCLUDED: N/A **OUTLET INTERNAL CONSTRUCTION:** Plastic SOLAR POWERED: N/A MOUNTING TYPE: **Ground Mounting** LIGHTING AMPS: N/A WEIGHT: 9.35 lbs MOTION SENSOR: N/A **ASSEMBLED DIMENSIONS:** 16.7" L × 80" H × 3" D DARK SKY: NO