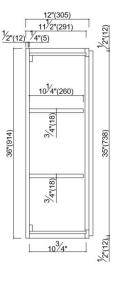

## **SPECIFICATIONS**

| MATERIAL CONSTRUCTION: | Wood                      |                                 | 2                   |
|------------------------|---------------------------|---------------------------------|---------------------|
|                        |                           | NUMBER OF SHELVES:              | 2                   |
| WOOD SPECIES:          | Maple                     | SHELF STYLE:                    | Wood                |
| ASSEMBLED DIMENSIONS:  | 36" H × 18" L × 12" D     | ADJUSTIBLE SHELVES:             | Yes                 |
| ASSEMBLED WEIGHT:      | 35 lbs.                   | SHELF ADJUSTIBILITY INCREMENTS: | 2.5"                |
| KITCHEN CABINET TYPE:  | Wall                      | SHELF DIMENSIONS:               | 16.75" W x 10.25" D |
| MOUNTING TYPE:         | Wall Mount                | SHELF THICKNESS:                | 0.75"               |
| CONSTRUCTION TYPE:     | Face Frame                | SHELF MATERIAL:                 | Plywood; Wood       |
| HINGE STYLE:           | Soft Close                | FACE FRAME MATERIAL:            | Maple               |
| DOOR STYLE:            | I Solid wood frame shaker | SIDES MATERIAL:                 | Plywood             |
| NUMBER OF DRAWERS:     | 0                         | BOTTOM MATERIAL:                | Plywood             |
| DRAWER DIMENSIONS I:   | N/A                       | BACK PANEL MATERIAL:            | Plywood             |
| DRAWER DIMENSIONS 2:   | N/A                       | BACK BRACE MATERIAL:            | Wood                |
| DRAWER DIMENSIONS 3:   | N/A                       | TOE KICK INSET WIDTH:           | N/A                 |
| DWR BOX MATERIAL:      | N/A                       |                                 |                     |
| DWR CONSTRUCTION:      | N/A                       |                                 |                     |
| DWR GLIDE:             |                           |                                 |                     |
| FAKE DWR QTY:          | 0                         |                                 |                     |
| FAKE DWR LOCATION:     | N/A                       | • P 0                           |                     |