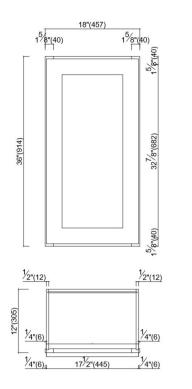

## **SPECIFICATIONS**

| MATERIAL CONSTRUCTION: | Wood                      |                                 | 2                   |
|------------------------|---------------------------|---------------------------------|---------------------|
|                        |                           | NUMBER OF SHELVES:              | 2                   |
| WOOD SPECIES:          | Maple                     | SHELF STYLE:                    | Wood                |
| ASSEMBLED DIMENSIONS:  | 36" H × 18" L × 12" D     | ADJUSTIBLE SHELVES:             | Yes                 |
| ASSEMBLED WEIGHT:      | 35 lbs.                   | SHELF ADJUSTIBILITY INCREMENTS: | 2.5"                |
| KITCHEN CABINET TYPE:  | Wall                      | SHELF DIMENSIONS:               | 16.75" W x 10.25" D |
| MOUNTING TYPE:         | Wall Mount                | SHELF THICKNESS:                | 0.75"               |
| CONSTRUCTION TYPE:     | Face Frame                | SHELF MATERIAL:                 | Plywood; Wood       |
| HINGE STYLE:           | Soft Close                | FACE FRAME MATERIAL:            | Maple               |
| DOOR STYLE:            | I Solid wood frame shaker | SIDES MATERIAL:                 | Plywood             |
| NUMBER OF DRAWERS:     | 0                         | BOTTOM MATERIAL:                | Plywood             |
| DRAWER DIMENSIONS I:   | N/A                       | BACK PANEL MATERIAL:            | Plywood             |
| DRAWER DIMENSIONS 2:   | N/A                       | BACK BRACE MATERIAL:            | Wood                |
| DRAWER DIMENSIONS 3:   | N/A                       | TOE KICK INSET WIDTH:           | N/A                 |
| DWR BOX MATERIAL:      | N/A                       |                                 |                     |
| DWR CONSTRUCTION:      | N/A                       |                                 |                     |
| DWR GLIDE:             |                           |                                 |                     |
| FAKE DWR QTY:          | 0                         |                                 |                     |
| FAKE DWR LOCATION:     | N/A                       | • P 0                           |                     |