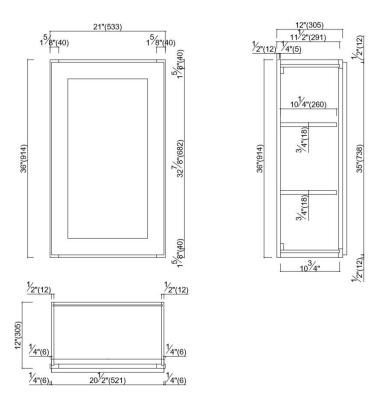

## SPECIFICATIONS

| MATERIAL CONSTRUCTION: Wood                    | NUMBER OF SHE                           | LVES:             | 2                    |
|------------------------------------------------|-----------------------------------------|-------------------|----------------------|
| WOOD SPECIES: Maple                            | SHELF STYLE:                            |                   | Wood                 |
| ASSEMBLED DIMENSIONS: 36" H × 2                | 21" L × 12" D ADJUSTIBLE SHEL           | VES:              | Yes                  |
| ASSEMBLED WEIGHT: 40.37 lbs                    | SHELF ADJUSTIBI                         | ITY INCREMENTS:   | 2.5"                 |
| KITCHEN CABINET TYPE: Wall                     | SHELF DIMENSIO                          |                   | 19.75" W x 10.25" D  |
| MOUNTING TYPE: Wall Mou                        | unt SHELF THICKNES                      | S:                | 0.75"                |
| CONSTRUCTION TYPE: Face Fran                   | me SHELF MATERIAL:                      |                   | Plywood; Wood        |
| HINGE STYLE: Soft Clos                         | FACE FRAME MAT                          | ERIAL:            | HDF                  |
|                                                | vood frame shaker door, SIDES MATERIAL: |                   | Plywood              |
| <b>DRAWER DIMENSIONS I:</b> N/A                | BOTTOM MATER                            | AL:               | Plywood              |
| DRAWER DIMENSIONS 1: N/A                       | BACK PANEL MA                           | TERIAL:           | Plywood              |
|                                                | BACK BRACE MA                           | TERIAL:           | Wood                 |
| DRAWER DIMENSIONS 3: N/A DWR BOX MATERIAL: N/A | TOE KICK INSET                          | WIDTH:            | N/A                  |
|                                                | TOOLS NEEDED                            | FOR INSTALLATION: | Phillips Screwdriver |
| DWR CONSTRUCTION: N/A DWR GLIDE: N/A           |                                         |                   | Mallet Wood Glue     |
|                                                | FASTENER TYPE:                          |                   | Wood screws, various |
| FAKE DWR QTY: 0                                |                                         |                   |                      |
| FAKE DWR LOCATION: N/A                         | CARB 2                                  | TYPE:             |                      |
| WARRANTY: I-Year lin                           | nited warranty                          | JOB:              |                      |
| LEGAL FOR SALE IN CALIFORNIA: Yes              |                                         | ORDER CODE:       |                      |
| CARB COMPLIANT: CARB PH                        | hase 2 STA                              | APPROVALS:        |                      |
| TSCA TITLE IV COMPLIANT: Yes                   | TOUCH-UP KIT<br>AVAILABLE COMPLIANT     |                   |                      |