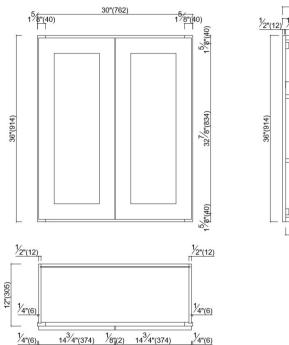

## Brookings Unassembled Shaker Wall Kitchen Cabinet 30x36x12 Espresso

## **SPECIFICATIONS**

| SPECIFICATIONS                               |                                  |                                 |                      |
|----------------------------------------------|----------------------------------|---------------------------------|----------------------|
| MATERIAL CONSTRUCTION:                       | Wood                             | NUMBER OF SHELVES:              | 2                    |
| WOOD SPECIES:                                | Maple                            | SHELF STYLE:                    | Wood                 |
| ASSEMBLED DIMENSIONS:                        | 36" H × 30" L × 12" D            | ADJUSTIBLE SHELVES:             | Yes                  |
| ASSEMBLED WEIGHT:                            | 52.91 lbs.                       | SHELF ADJUSTIBILITY INCREMENTS: | 2.5"                 |
| KITCHEN CABINET TYPE:                        | Wall                             | SHELF DIMENSIONS:               | 28.75" W x 10.25" D  |
| MOUNTING TYPE:                               | Wall Mount                       | SHELF THICKNESS:                | 0.75"                |
| CONSTRUCTION TYPE:                           | Face Frame                       | SHELF MATERIAL:                 | Plywood; Wood        |
| HINGE STYLE:                                 | Soft Close                       | FACE FRAME MATERIAL:            | Maple                |
| DOOR STYLE:                                  | 2 Solid wood frame shaker doors, | SIDES MATERIAL:                 | Plywood              |
| DRAWER DIMENSIONS I:                         | reversible<br>N/A                | BOTTOM MATERIAL:                | Plywood              |
| DRAWER DIMENSIONS 1:<br>DRAWER DIMENSIONS 2: | N/A                              | BACK PANEL MATERIAL:            | Plywood              |
| DRAWER DIMENSIONS 2:                         | N/A                              | BACK BRACE MATERIAL:            | Wood                 |
| DWR BOX MATERIAL:                            | N/A<br>N/A                       | TOE KICK INSET WIDTH:           | N/A                  |
|                                              | N/A                              | TOOLS NEEDED FOR INSTALLATION:  | Phillips Screwdriver |
| DWR CONSTRUCTION:<br>DWR GLIDE:              | N/A                              |                                 | Mallet Wood Glue     |
|                                              |                                  | FASTENER TYPE:                  | Wood screws, various |
| FAKE DWR QTY:<br>FAKE DWR LOCATION:          | 0                                |                                 |                      |
| FARE DVVR LOCATION:                          | N/A                              | CARB TYPE:                      |                      |
| WARRANTY:                                    | I-Year limited warranty          | JOB:                            |                      |
| LEGAL FOR SALE IN CALIFORNIA:                | Yes                              | MPL/A ORDER CODE:               |                      |
| CARB COMPLIANT:                              | CARB Phase 2                     | APPROVALS:                      |                      |
| TSCA TITLE IV COMPLIANT:                     | Yes                              | COMPLIANT                       |                      |