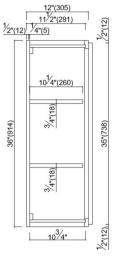

## **SPECIFICATIONS**

| SPECIFICATIONS                               |                                  |                                 |                      |
|----------------------------------------------|----------------------------------|---------------------------------|----------------------|
| MATERIAL CONSTRUCTION:                       | Wood                             | NUMBER OF SHELVES:              | 2                    |
| WOOD SPECIES:                                | Maple                            | SHELF STYLE:                    | Wood                 |
| ASSEMBLED DIMENSIONS:                        | 36" H × 30" L × 12" D            | ADJUSTIBLE SHELVES:             | Yes                  |
| ASSEMBLED WEIGHT:                            | 52.91 lbs.                       | SHELF ADJUSTIBILITY INCREMENTS: | 2.5"                 |
| KITCHEN CABINET TYPE:                        | Wall                             | SHELF DIMENSIONS:               | 28.75" W x 10.25" D  |
| MOUNTING TYPE:                               | Wall Mount                       | SHELF THICKNESS:                | 0.75"                |
| CONSTRUCTION TYPE:                           | Face Frame                       | SHELF MATERIAL:                 | Plywood; Wood        |
| HINGE STYLE:                                 | Soft Close                       | FACE FRAME MATERIAL:            | Maple                |
| DOOR STYLE:                                  | 2 Solid wood frame shaker doors, | SIDES MATERIAL:                 | Plywood              |
| DRAWER DIMENSIONS I:                         | reversible<br>N/A                | BOTTOM MATERIAL:                | Plywood              |
| DRAWER DIMENSIONS 1:<br>DRAWER DIMENSIONS 2: | N/A                              | BACK PANEL MATERIAL:            | Plywood              |
| DRAWER DIMENSIONS 2:                         | N/A                              | BACK BRACE MATERIAL:            | Wood                 |
| DWR BOX MATERIAL:                            | N/A<br>N/A                       | TOE KICK INSET WIDTH:           | N/A                  |
|                                              | N/A                              | TOOLS NEEDED FOR INSTALLATION:  | Phillips Screwdriver |
| DWR CONSTRUCTION:<br>DWR GLIDE:              | N/A                              |                                 | Mallet Wood Glue     |
|                                              |                                  | FASTENER TYPE:                  | Wood screws, various |
| FAKE DWR QTY:<br>FAKE DWR LOCATION:          | 0                                |                                 |                      |
| FARE DVVR LOCATION:                          | N/A                              | CARB TYPE:                      |                      |
| WARRANTY:                                    | I-Year limited warranty          | JOB:                            |                      |
| LEGAL FOR SALE IN CALIFORNIA:                | Yes                              | MPL/A ORDER CODE:               |                      |
| CARB COMPLIANT:                              | CARB Phase 2                     | APPROVALS:                      |                      |
| TSCA TITLE IV COMPLIANT:                     | Yes                              | COMPLIANT                       |                      |