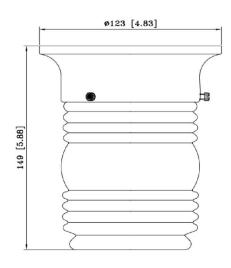

**ASSEMBLED DIMENSIONS:**  $4.83" L \times 5.88" H \times 4.83" D$ 

WEIGHT: 1.43 lbs.

BACKPLATE DIMENSIONS: N/A

CANOPY CEILING DIMENSIONS: 1.61"  $H \times 4.8$ "  $W \times 4.8$ " D GLASS/SHADE DIMENSIONS: 4.84"  $H \times 3.68$ " L  $\times 3.68$ " D