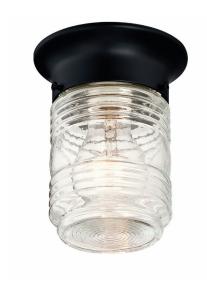

## Jelly Jar I-Light Outdoor Flush Mount Ceiling Light Black

## **SPECIFICATIONS**

MOUNTING: Flush Mount

SLOPED CEILING ADAPTABLE: Yes

LAMP TYPE 1: I lamp 60W Incandescent A19

Medium base bulb

BULB INCLUDED: N/A
WATTS PER BULB: 60W
TOTAL WATTAGE: 180W
DIMMABLE: Yes

**MATERIAL CONSTRUCTION:** Steel/Glass