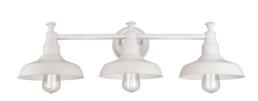

## Kimball 3-Light Vanity Light White

LED BRIGHTNESS (LUMENS):

LED AVERAGE RATED LIFE:

LED EFFICACY:

**ENERGY EFFICIENT:** 

LIGHTING AMPS:

**VOLTAGE:** 

LED COLOR CORRELATED TEMPERATURE (CCT):