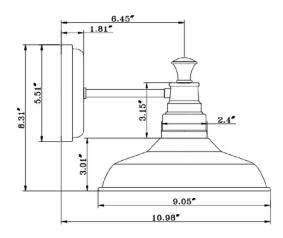

## **SPECIFICATIONS**

| MOUNTING:                 | Wall Mount                   | LED BRIGHTNESS (LUMENS):                | N/A  |
|---------------------------|------------------------------|-----------------------------------------|------|
| SLOPED CEILING ADAPTABLE: | No                           | LED COLOR CORRELATED TEMPERATURE (CCT): | N/A  |
| LAMPTYPE I:               | I lamp 60W Incandescent A19  | LED COLOR RENDERING INDEX (CRI):        | N/A  |
| BULB INCLUDED:            | No                           | LED EFFICACY:                           | N/A  |
| WATTS PER BULB:           | N/A                          | LED AVERAGE RATED LIFE:                 | N/A  |
| TOTAL WATTAGE:            | 60W                          |                                         |      |
| DIMMABLE:                 | Yes                          | ENERGY EFFICIENT:                       | No   |
| MATERIAL CONSTRUCTION:    | Steel                        | LIGHTING AMPS:                          | N/A  |
| ASSEMBLED DIMENSIONS:     | 8.31" H × 10.98" L × 6.45" D | VOLTAGE:                                | 124V |
| WEIGHT:                   | 1.54 lbs.                    |                                         |      |
|                           |                              |                                         |      |
| BACKPLATE DIMENSIONS:     | 5.51"H × 5.51"W              |                                         |      |
| CANOPY/PLATE DIMENSIONS:  | N/A                          |                                         |      |
| glass/shade dimensions:   | 3" H × 9" L × 9" D           |                                         |      |
| GLASS/SHADE MATERIAL:     | Steel                        |                                         |      |
| GLASS/SHADE TYPE:         | Metal                        |                                         |      |
| GLASS/SHADE COLOR:        | White                        |                                         |      |
|                           |                              |                                         |      |