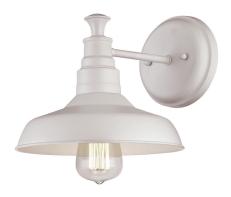

## Kimball I-Light Wall Light White

## **SPECIFICATIONS**

| MOUNTING:                 | Wall Mount                   | LED BRIGHTNESS (LUMENS):                | N/A  |
|---------------------------|------------------------------|-----------------------------------------|------|
| SLOPED CEILING ADAPTABLE: | No                           | LED COLOR CORRELATED TEMPERATURE (CCT): | N/A  |
| LAMPTYPE I:               | I lamp 60W Incandescent A19  | LED COLOR RENDERING INDEX (CRI):        | N/A  |
| BULB INCLUDED:            | No                           | LED EFFICACY:                           | N/A  |
| WATTS PER BULB:           | N/A                          | LED AVERAGE RATED LIFE:                 | N/A  |
| TOTAL WATTAGE:            | 60W                          |                                         |      |
| DIMMABLE:                 | Yes                          | ENERGY EFFICIENT:                       | No   |
| MATERIAL CONSTRUCTION:    | Steel                        | LIGHTING AMPS:                          | N/A  |
| ASSEMBLED DIMENSIONS:     | 8.31" H × 10.98" L × 6.45" D | VOLTAGE:                                | 124V |
| WEIGHT:                   | 1.54 lbs.                    |                                         |      |
|                           |                              |                                         |      |
| BACKPLATE DIMENSIONS:     | 5.51"H × 5.51"W              |                                         |      |
| CANOPY/PLATE DIMENSIONS:  | N/A                          |                                         |      |
| glass/shade dimensions:   | 3" H × 9" L × 9" D           |                                         |      |
| GLASS/SHADE MATERIAL:     | Steel                        |                                         |      |
| GLASS/SHADE TYPE:         | Metal                        |                                         |      |
| GLASS/SHADE COLOR:        | White                        |                                         |      |
|                           |                              |                                         |      |