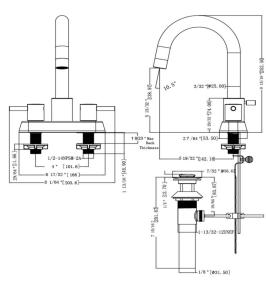

## **SPECIFICATIONS**

SPOUT REACH:

SPOUT HEIGHT:

I.2 GPM MATERIAL: FLOW RATE: Brass

HANDLE MATERIAL: Zinc LOW FLOW: Yes

N/A HANDLES - CONFIGURATION: Double Handle SPOUT MATERIAL:

**CARTRIDGE MATERIAL:** Ceramic HANDLE REACH: N/A SPRAYER INCLUDED: WATERWAY MATERIAL: Brass No

**DRAIN MATERIAL:** N/A **DIMENSIONS WITH DECK PLATE: N/A** 

WEIGHT WITH DECK PLATE: N/A **FAUCET TYPE:** Lav Single Handle

DIMENSIONS W/O DECK PLATE: MOUNTING TYPE: Deck Mount N/A WEIGHT W/O DECK PLATE: N/A **MOUNTING HOLES:** 

**PVD FINISH:** No MAX DECK THICKNESS: N/A DECK PLATE - INCLUDED: N/A

WARRANTY: 5-Year limited warranty

N/A

N/A

**UPC CERTIFICATION NAME: cUPC** 

NSF/ANSI 61 ANSI CERTIFICATION:

**WATERSENSE:** No ASME: No AB-1953 LEAD FREE: Yes ADA COMPLIANT: Yes