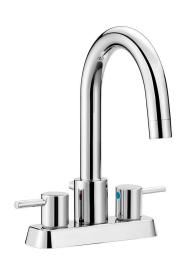

## Eastport Centerset Bathroom Faucet Polished Chrome

## **SPECIFICATIONS**

SPOUT REACH:

SPOUT HEIGHT:

I.2 GPM MATERIAL: FLOW RATE: Brass

HANDLE MATERIAL: Zinc LOW FLOW: Yes

N/A HANDLES - CONFIGURATION: Double Handle SPOUT MATERIAL:

**CARTRIDGE MATERIAL:** Ceramic HANDLE REACH: N/A SPRAYER INCLUDED: WATERWAY MATERIAL: Brass No

**DRAIN MATERIAL:** N/A **DIMENSIONS WITH DECK PLATE: N/A** 

WEIGHT WITH DECK PLATE: N/A **FAUCET TYPE:** Lav Single Handle

DIMENSIONS W/O DECK PLATE: MOUNTING TYPE: Deck Mount N/A WEIGHT W/O DECK PLATE: N/A **MOUNTING HOLES:** 

**PVD FINISH:** No MAX DECK THICKNESS: N/A DECK PLATE - INCLUDED: N/A

WARRANTY: 5-Year limited warranty

N/A

N/A

**UPC CERTIFICATION NAME: cUPC** 

NSF/ANSI 61 ANSI CERTIFICATION:

**WATERSENSE:** No ASME: No AB-1953 LEAD FREE: Yes ADA COMPLIANT: Yes