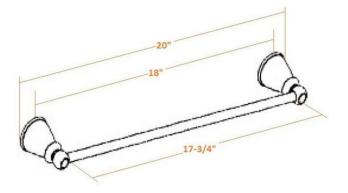

## **SPECIFICATIONS**

| MATERIAL CONSTRUCTION:         | Zinc                         |
|--------------------------------|------------------------------|
| PVD FINISH:                    | No                           |
| ASSEMBLY REQUIRED:             | Yes                          |
| TOOLS NEEDED FOR INSTALLATION: | Screwdriver                  |
| ASSEMBLED DIMENSIONS:          | 3.03" H x 19.69" L x 1.97" D |
| ASSEMBLED WEIGHT:              | 0.51 lbs.                    |
| MIN. LENGTH:                   | N/A                          |
| MAX LENGTH:                    | N/A                          |
| SCREWS INCLUDED:               | Yes                          |
| DRYWALL ANCHORS INCLUDED:      | Yes                          |
| CENTER TO CENTER:              | N/A                          |
|                                |                              |