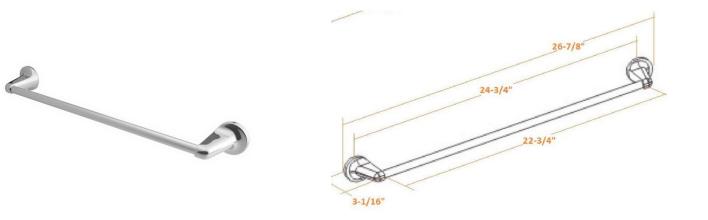

## SPECIFICATIONS

| MATERIAL CONSTRUCTION:         | Zinc                         |
|--------------------------------|------------------------------|
| PVD FINISH:                    | No                           |
| ASSEMBLY REQUIRED:             | Yes                          |
| TOOLS NEEDED FOR INSTALLATION: | Screwdriver                  |
| ASSEMBLED DIMENSIONS:          | 3.07" H × 28.35" L × 2.17" D |
| ASSEMBLED WEIGHT:              | 0.66 lbs.                    |
| MIN. LENGTH:                   | N/A                          |
| MAX LENGTH:                    | N/A                          |
| SCREWS INCLUDED:               | Yes                          |
| DRYWALL ANCHORS INCLUDED:      | Yes                          |
| CENTER TO CENTER:              | N/A                          |
|                                |                              |