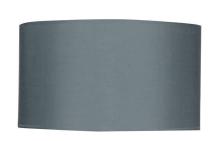

## Eastport Drum Pendant Shade Gray

MATERIAL CONSTRUCTION: Fabric **ASSEMBLED DIMENSIONS:** II" H × 20" L × 20" D

WEIGHT: N/A

**BACKPLATE DIMENSIONS:** N/A CANOPY/PLATE DIMENSIONS: N/A **GLASS/SHADE DIMENSIONS:** N/A **GLASS/SHADE MATERIAL:** Canvas GLASS/SHADE TYPE: N/A **GLASS/SHADE COLOR:** N/A