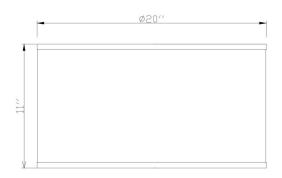

MATERIAL CONSTRUCTION: Fabric **ASSEMBLED DIMENSIONS:** II" H × 20" L × 20" D

WEIGHT: N/A

**BACKPLATE DIMENSIONS:** N/A CANOPY/PLATE DIMENSIONS: N/A **GLASS/SHADE DIMENSIONS:** N/A **GLASS/SHADE MATERIAL:** Canvas GLASS/SHADE TYPE: N/A **GLASS/SHADE COLOR:** N/A