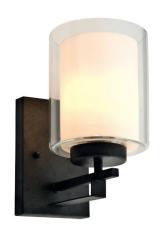

## Impala I-Light Wall Light Rustic Bronze

LED BRIGHTNESS (LUMENS):

LED AVERAGE RATED LIFE:

LED EFFICACY:

**ENERGY EFFICIENT:** 

LIGHTING AMPS:

**VOLTAGE:** 

LED COLOR CORRELATED TEMPERATURE (CCT):

## **SPECIFICATIONS**

MOUNTING: Wall Mount

SLOPED CEILING ADAPTABLE:

LAMPTYPE I: I lamp 60W Incandescent A19

**BULB INCLUDED:** No

WATTS PER BULB: 60W

TOTAL WATTAGE: 60W

DIMMABLE: Yes

MATERIAL CONSTRUCTION: Steel

**ASSEMBLED DIMENSIONS:** 9.88" H × 5.5" L × 8" D

2.70 lbs. WEIGHT:

**BACKPLATE DIMENSIONS:** 7" H × 4.75" W

CANOPY/PLATE DIMENSIONS: N/A

**GLASS/SHADE DIMENSIONS:** 6.5" H × 5.5" L × 5.5" D

**GLASS/SHADE MATERIAL:** Glass GLASS/SHADE TYPE: Frosted **GLASS/SHADE COLOR:** Clear

10-Year limited warranty WARRANTY: **UL/ETL CERTIFICATION:** cETL/ETL WET/DRY/DAMP LISTING: Damp

ADA COMPLIANT: No **ENERGY STAR CERTIFIED:** No