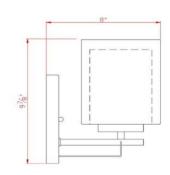

MATERIAL CONSTRUCTION: Steel

**ASSEMBLED DIMENSIONS:** 9.88" H × 5.5" L × 8" D

2.70 lbs. WEIGHT:

**BACKPLATE DIMENSIONS:** 7" H × 4.75" W

CANOPY/PLATE DIMENSIONS: N/A

**GLASS/SHADE DIMENSIONS:** 6.5" H × 5.5" L × 5.5" D