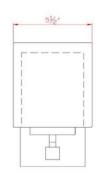

MATERIAL CONSTRUCTION: Steel

**ASSEMBLED DIMENSIONS:** 9.88" H × 5.5" L × 8" D

2.70 lbs. WEIGHT:

**BACKPLATE DIMENSIONS:** 7" H × 4.75" W

CANOPY/PLATE DIMENSIONS: N/A

**GLASS/SHADE DIMENSIONS:** 6.5" H × 5.5" L × 5.5" D