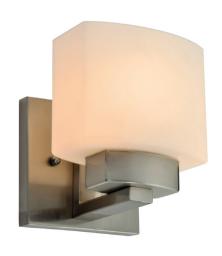

MATERIAL CONSTRUCTION: Steel

ASSEMBLED DIMENSIONS:  $6.5" \text{ H} \times 5.38" \text{ L} \times 6" \text{ D}$ 

WEIGHT: 1.80 lbs.

**BACKPLATE DIMENSIONS:**  $4.92" \text{ H} \times 5.375" \text{ W}$ 

CANOPY/PLATE DIMENSIONS: N/A