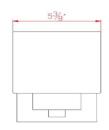

MATERIAL CONSTRUCTION: Steel

ASSEMBLED DIMENSIONS:  $6.5" \text{ H} \times 5.38" \text{ L} \times 6" \text{ D}$ 

WEIGHT: 1.80 lbs.

**BACKPLATE DIMENSIONS:**  $4.92" \text{ H} \times 5.375" \text{ W}$ 

CANOPY/PLATE DIMENSIONS: N/A