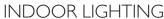

## Dove Creek I-Light Wall Light Satin Nickel

N/A

MATERIAL CONSTRUCTION: Steel

ASSEMBLED DIMENSIONS:  $6.5" \text{ H} \times 5.38" \text{ L} \times 6" \text{ D}$ 

WEIGHT: 1.80 lbs.

**BACKPLATE DIMENSIONS:**  $4.92" \text{ H} \times 5.375" \text{ W}$ 

CANOPY/PLATE DIMENSIONS: N/A

GLASS/SHADE DIMENSIONS:  $4.4" \text{ H} \times 5.4" \text{ L} \times 3.8" \text{ D}$ 

GLASS/SHADE MATERIAL: Glass
GLASS/SHADE TYPE: Frosted
GLASS/SHADE COLOR: White

LED BRIGHTNESS (LUMENS):

LED COLOR CORRELATED TEMPERATURE (CCT): N/A