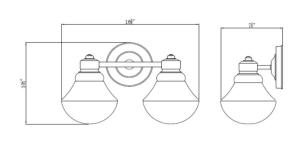

MATERIAL CONSTRUCTION: Steel

**ASSEMBLED DIMENSIONS:** 10.25" H × 16.38" L × 7.38" D

WEIGHT: 4.86 lbs.

**BACKPLATE DIMENSIONS:** 5.5" H × 5.5" W

CANOPY/PLATE DIMENSIONS: N/A

**GLASS/SHADE DIMENSIONS:** 5.88" H × 6.63" L × 6.63" D