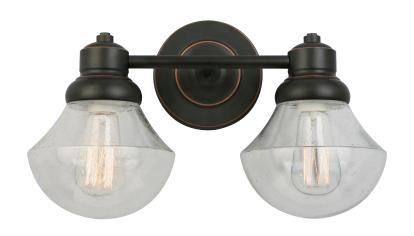

## Sawyer 2-Light Wall Light Oil Rubbed Bronze

LED BRIGHTNESS (LUMENS):

LED AVERAGE RATED LIFE:

LED EFFICACY:

**ENERGY EFFICIENT:** 

LIGHTING AMPS:

**VOLTAGE:** 

LED COLOR CORRELATED TEMPERATURE (CCT):

## **SPECIFICATIONS**

**MOUNTING:** Wall Mount

SLOPED CEILING ADAPTABLE:

LAMPTYPE I: 2 lamps 60W Incandescent

**BULB INCLUDED:** No

WATTS PER BULB: 60W

TOTAL WATTAGE: 120W

DIMMABLE: Yes

MATERIAL CONSTRUCTION: Steel

**ASSEMBLED DIMENSIONS:** 10.25" H × 16.38" L × 7.38" D

WEIGHT: 4.86 lbs.

**BACKPLATE DIMENSIONS:** 5.5" H × 5.5" W

CANOPY/PLATE DIMENSIONS: N/A

**GLASS/SHADE DIMENSIONS:** 5.88" H × 6.63" L × 6.63" D

**GLASS/SHADE MATERIAL:** Glass GLASS/SHADE TYPE: Clear **GLASS/SHADE COLOR:** Clear

WARRANTY: 10-Year limited warranty

**UL/ETL CERTIFICATION:** UL WET/DRY/DAMP LISTING: Damp ADA COMPLIANT: No **ENERGY STAR CERTIFIED:** No