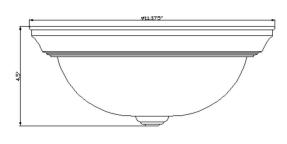

ASSEMBLED DIMENSIONS:  $4.5" H \times 11.25" L \times 11.25" D$ 

WEIGHT: 3.92 lbs.

BACKPLATE DIMENSIONS: N/A

CANOPY/PLATE DIMENSIONS: N/A

GLASS/SHADE DIMENSIONS: N/A

GLASS/SHADE MATERIAL: Glass

GLASS/SHADE TYPE: Alabaster