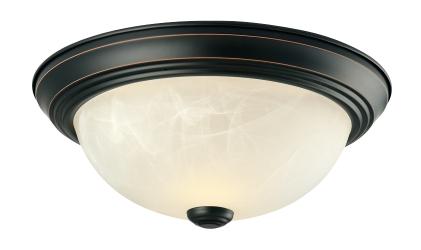

## 2-Pack II" 2-Light Ceiling Mount Oil Rubbed Bronze

ASSEMBLED DIMENSIONS:  $4.5" H \times 11.25" L \times 11.25" D$ 

WEIGHT: 3.92 lbs.

BACKPLATE DIMENSIONS: N/A

CANOPY/PLATE DIMENSIONS: N/A

GLASS/SHADE DIMENSIONS: N/A

GLASS/SHADE MATERIAL: Glass

GLASS/SHADE TYPE: Alabaster

GLASS/SHADE COLOR: White

LED BRIGHTNESS (LUMENS): N/A

LED COLOR CORRELATED TEMPERATURE (CCT): N/A

LED COLOR RENDERING INDEX (CRI): N/A

LED EFFICACY: N/A

LED AVERAGE RATED LIFE: N/A

ENERGY EFFICIENT: No

LIGHTING AMPS: N/A