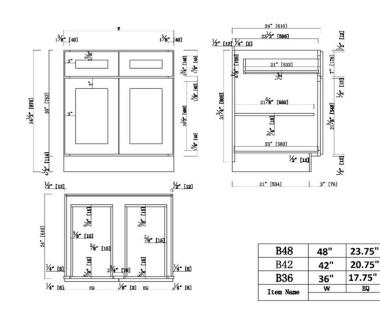

Wood Maple 34.5" H x 48" L x 24" D 137 lbs. Base Floor Mount Face Frame Soft Close 2 Wood shaker doors 2 4.17" H × 21" L × 20.5" D 4.17" H × 21" L × 20.5" D N/A Solid Wood Dove Tail STD Easy Glide 0 N/A

| NUMBER OF SHELVES:              | I                   |
|---------------------------------|---------------------|
| SHELF STYLE:                    | Flat                |
| ADJUSTIBLE SHELVES:             | Yes                 |
| SHELF ADJUSTIBILITY INCREMENTS: | 2.5"                |
| SHELF DIMENSIONS:               | 46.5" W × 21.625" D |
| SHELF THICKNESS:                | 0.75"               |
| SHELF MATERIAL:                 | Plywood             |
| FACE FRAME MATERIAL:            | Solid Maple         |
| SIDES MATERIAL:                 | Plywood             |
| BOTTOM MATERIAL:                | Plywood             |
| BACK PANEL MATERIAL:            | Plywood             |
| BACK BRACE MATERIAL:            | Wood                |
| TOE KICK INSET WIDTH:           | 3                   |
|                                 |                     |