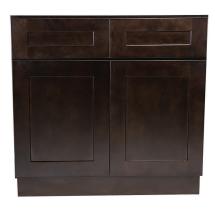

## Brookings Fully Assembled Shaker Base Kitchen Cabinet 48x34.5x24 Espresso

Wood Maple 34.5" H x 48" L x 24" D 137 lbs. Base Floor Mount Face Frame Soft Close 2 Wood shaker doors 2 4.17" H × 21" L × 20.5" D 4.17" H × 21" L × 20.5" D N/A Solid Wood Dove Tail STD Easy Glide 0 N/A