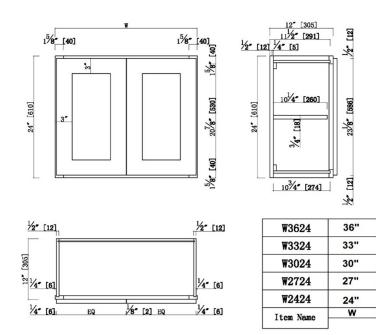

## **SPECIFICATIONS**

| MATERIAL CONSTRUCTION: | Wood                  | NUMBER OF SHELVES:              | 1                  |
|------------------------|-----------------------|---------------------------------|--------------------|
| WOOD SPECIES:          | Maple                 | SHELF STYLE:                    | Flat               |
| ASSEMBLED DIMENSIONS:  | 24" H × 27" L × 12" D | ADJUSTIBLE SHELVES:             | Yes                |
| ASSEMBLED WEIGHT:      | 52 lbs.               | SHELF ADJUSTIBILITY INCREMENTS: | 2.5"               |
| KITCHEN CABINET TYPE:  | Wall                  | SHELF DIMENSIONS:               | 25.5" W × 10.25" D |
| MOUNTING TYPE:         | Wall Mount            | SHELF THICKNESS:                | 0.75"              |
| CONSTRUCTION TYPE:     | Face Frame            | SHELF MATERIAL:                 | Plywood            |
| HINGE STYLE:           | Soft Close            | FACE FRAME MATERIAL:            | Solid Maple        |
| DOOR STYLE:            | 2 Wood shaker doors   | SIDES MATERIAL:                 | Plywood            |
| NUMBER OF DRAWERS:     | 0                     | BOTTOM MATERIAL:                | Plywood            |
| DRAWER DIMENSIONS I:   | N/A                   | BACK PANEL MATERIAL:            | Plywood            |
| DRAWER DIMENSIONS 2:   | N/A                   | BACK BRACE MATERIAL:            | Wood               |
| DRAWER DIMENSIONS 3:   | N/A                   | TOE KICK INSET WIDTH:           | N/A                |
| DWR BOX MATERIAL:      | N/A                   |                                 |                    |
| DWR CONSTRUCTION:      | N/A                   |                                 |                    |
| DWR GLIDE:             |                       |                                 |                    |
| FAKE DWR QTY:          | 0                     |                                 |                    |
| FAKE DWR LOCATION:     | N/A                   | ده <sup>R</sup> B               |                    |
|                        | ***                   | TYPE.                           |                    |