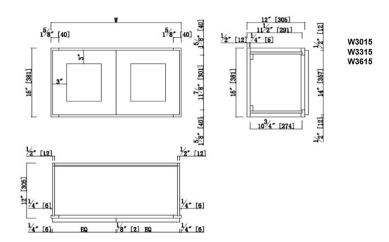

## **SPECIFICATIONS**

MATERIAL CONSTRUCTION:WoodNUMBER OF SHELVES:WOOD SPECIES:MapleSHELF STYLE:

Soft Close

ASSEMBLED DIMENSIONS: 15" H × 36" L × 12" D

ASSEMBLED WEIGHT: 30 lbs.

KITCHEN CABINET TYPE: Wall
MOUNTING TYPE: Wall Mount
CONSTRUCTION TYPE: Face Frame