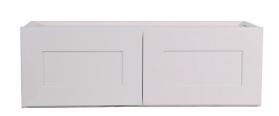

## Brookings Fully Assembled Shaker Wall Kitchen Cabinet 36x15x12 White

**DOOR STYLE:** 2 HDF shaker doors

NUMBER OF DRAWERS: 0

DRAWER DIMENSIONS I: N/A

DRAWER DIMENSIONS 2: N/A

DRAWER DIMENSIONS 3: N/A

DWR BOX MATERIAL: N/A

DWR CONSTRUCTION: N/A

**DWR GLIDE:** 