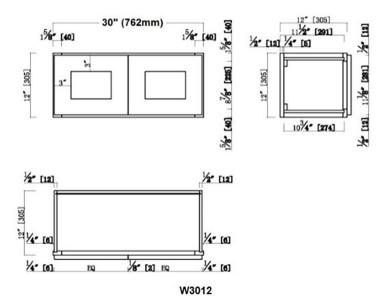

## **SPECIFICATIONS**

MATERIAL CONSTRUCTION: Wood **WOOD SPECIES:** Maple

ASSEMBLED DIMENSIONS: 12" H × 30" L × 12" D

ASSEMBLED WEIGHT: 19 lbs. KITCHEN CABINET TYPE: Wall

MOUNTING TYPE: Wall Mount **CONSTRUCTION TYPE:** Face Frame