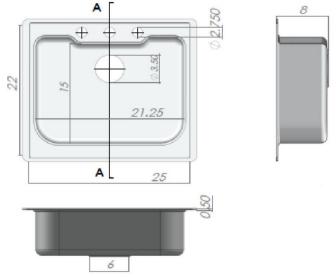

## SPECIFICATIONS

| MATERIAL:                     |
|-------------------------------|
| TOOLS NEEDED FOR INSTALLATION |
| ASSEMBLED DIMENSIONS:         |
| ASSEMBLED WEIGHT:             |
| FAUCET TYPE:                  |
| NUMBER OF MOUNTING HOLES:     |
| BOWL MATERIAL:                |
| BACK SPLASH INCLUDED:         |
| COLOR:                        |
| NUMBER OF BOWLS:              |
| BOWL DIMENSIONS:              |
| BOWL SHAPE:                   |
| SINK THICKNESS:               |
| MOUNTING TYPE:                |
| OVERFLOW HOLE:                |
|                               |

Cultured Marble N: 100% silicone 8" H × 25" L × 22" D 40 lbs. Lav Centerset 3 Cultured Marble Yes Solid White 1 8.75" H × 18.5" W × 14" D Rectangle 0.95" Drop In Yes

WARRANTY: LEGAL FOR SALE IN CALIFORNIA: 5-Year limited warranty Yes