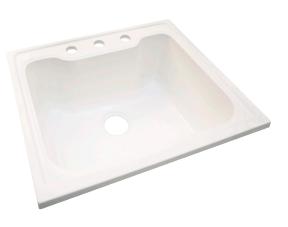

## Laundry Sink 25-inch Solid White

Cultured Marble N: 100% silicone 8" H × 25" L × 22" D 40 lbs. Lav Centerset 3 Cultured Marble Yes Solid White 1 8.75" H × 18.5" W × 14" D Rectangle 0.95" Drop In Yes

WARRANTY: LEGAL FOR SALE IN CALIFORNIA: 5-Year limited warranty Yes